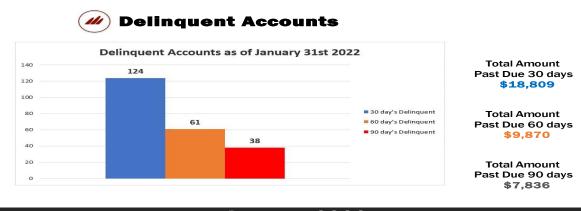

#### **Past Due Accounts:**

- As of January 31, we had 38 accounts with a past due balance of \$7,836, compared to 39 accounts with a past due balance of \$8,645 as of December 31.
- All payment agreements for past-due water and sewer bills are current except one. The resident that is not paying his past due water and sewer bill also hasn't paid his current bill since November 4, so we continue to push him to at the very least pay his current monthly bill.