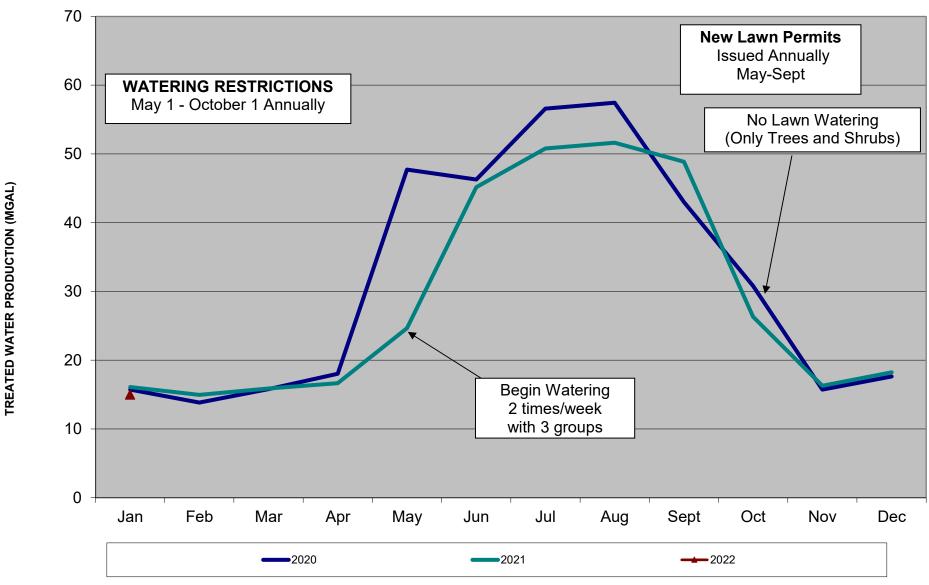

ived from the supplier and is under review. Drawings for pump installation and piping revisions are in progress.

#### VII. SEWER FLOW MEASURING STATIONS

A combination of permanent and portable flow measuring devices are planned to monitor Inflow and Infiltration in the sewer system. New sites for the permanent stations have been selected based on initial comments from Ravenna and the completed radio path study. Obtaining developer concurrence for the new sites is in progress. Additional portable meters have been ordered.

#### VIII. EMERGENCY RESPONSE PLAN

Preparation of the final report is complete.

#### IX. GIS

The latest IT pipes data showing condition of existing sewer lines is being added to the GIS.

# ROXBOROUGH WATER AND SANITATION DISTRICT TREATED WATER PRODUCTION 2020-2022



# ROXBOROUGH WATER AND SANITATION DISTRICT CUMULATIVE PRECIPITATION 2020-2022



# ROXBOROUGH WATER AND SANITATION DISTRICT PRECIPITATION 2019-2022



## ROXBOROUGH WATER AND SANITATION DISTRICT AVERAGE DEMAND PER EQR



RWSD Monthly Water Use Graphs 2022 2/10/2022 Rev'd

## ROXBOROUGH WATER AND SANITATION DISTRICT MAX DAY DEMAND PER EQR



## ROXBOROUGH NW DOUGLAS COUNTY AVERAGE DEMAND PER EQR



RWSD Monthly Water Use Graphs 2022 2/10/2022 Rev'd

#### ROXBOROUGH NW DOUGLAS COUNTY TREATED WATER PRODUCTION 2020-2022



#### Roxborough Water and Sanitation Financial Recap December 31, 2021

#### **General Fund**

- 1. Property taxes collected for the month total \$ 1,007
- 2. Specific ownership taxes collected for the month total \$ 10,958
- 3. Repairs includes \$ 22,163 to Browns Hill En