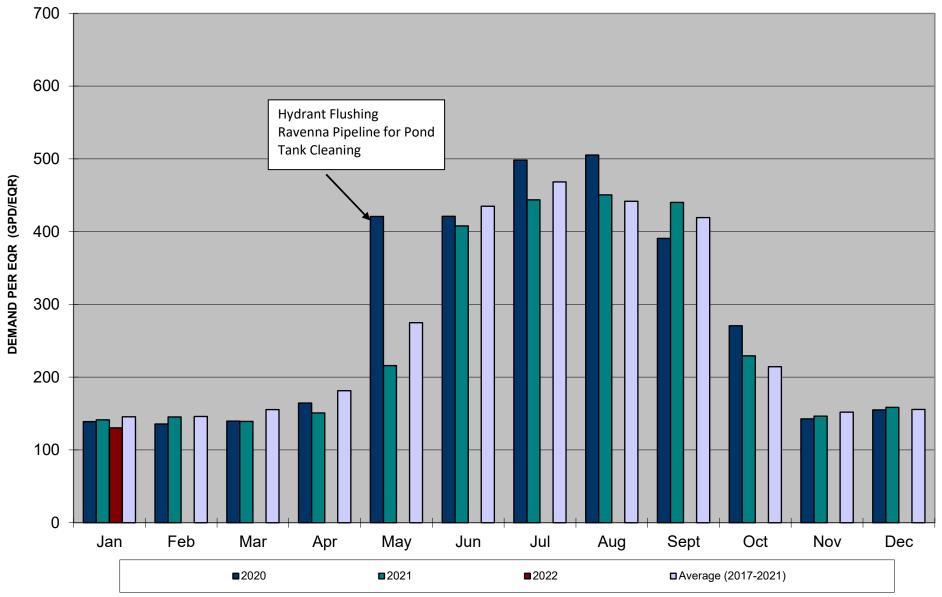

## ROXBOROUGH WATER AND SANITATION DISTRICT AVERAGE DEMAND PER EQR

RWSD Monthly Water Use Graphs 2022 2/10/2022 Rev'd