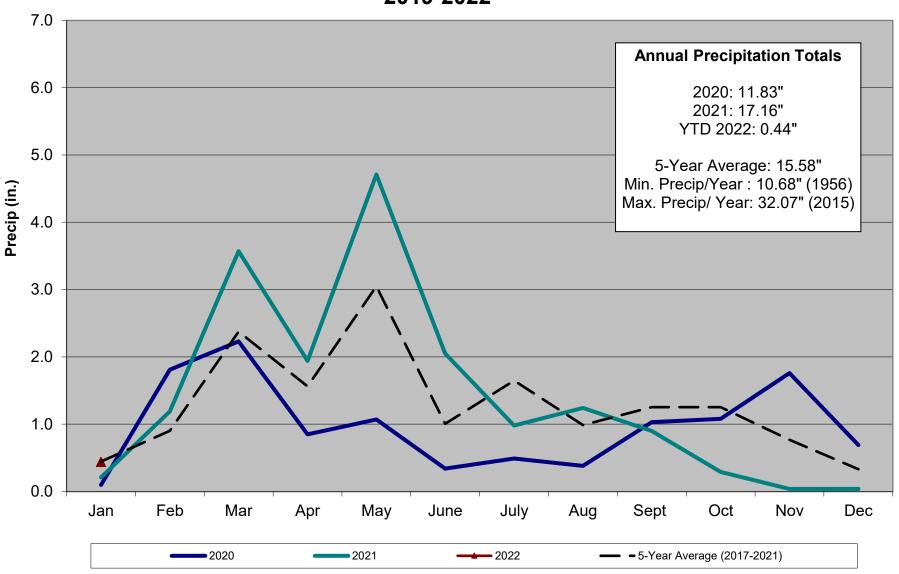

NS

A combination of permanent and portable flow measuring devices are planned to monitor Inflow and Infiltration in the sewer system. New sites for the permanent stations have been selected based on initial comments from Ravenna and the completed radio path study. Obtaining developer concurrence for the new sites is in progress. Additional portable meters have been ordered.

#### VIII. EMERGENCY RESPONSE PLAN

Preparation of the final report is complete.

#### IX. GIS

The latest IT pipes data showing condition of existing sewer lines is being added to the GIS.

# ROXBOROUGH WATER AND SANITATION DISTRICT TREATED WATER PRODUCTION 2020-2022



# ROXBOROUGH WATER AND SANITATION DISTRICT CUMULATIVE PRECIPITATION 2020-2022



# ROXBOROUGH WATER AND SANITATION DISTRICT PRECIPITATION 2019-2022



## ROXBOROUGH WATER AND SANITATION DISTRICT AVERAGE DEMAND PER EQR



RWSD Monthly Water Use Graphs 2022 2/10/2022 Rev'd

## ROXBOROUGH WATER AND SANITATION DISTRICT MAX DAY DEMAND PER EQR



## ROXBOROUGH NW DOUGLAS COUNTY AVERAGE DEMAND PER EQR



RWSD Monthly Water Use Graphs 2022 2/10/2022 Rev'd

#### ROXBOROUGH NW DOUGLAS COUNTY TREATED WATER PRODUCTION 2020-2022



#### Roxborough Water and Sanitation Financial Recap December 31, 2021

#### **General Fund**

- 1. Property taxes collected for the month total \$ 1,007
- 2. Specific ownership taxes collected for the month total \$ 10,958
- 3. Repairs includes \$ 22,163 to Browns Hill Engineering for IT Support and Equipment Upgrades

#### **Debt Service Fund**

- 1. Property taxes collected for the month total \$ 496
- 2. Specific own