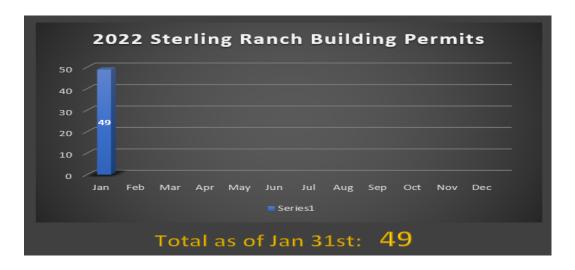

 Under the Purchase and Sale Agreement for the Wastewater Treatment Plant, RWSD invoices Dominion \$300 for each residential equivalent building permit in the prior year. In 2021 there were 256 residential building permits issued and one 2-inch commercial building permit, for a total of 264 residential equivalents. In addition, RWSD staff completed an audit of building permits from 2017 through 2020 and found 96 residential equivalents that were never billed, and 17 that were billed more than once. Dominion was invoiced a total of \$162,900.