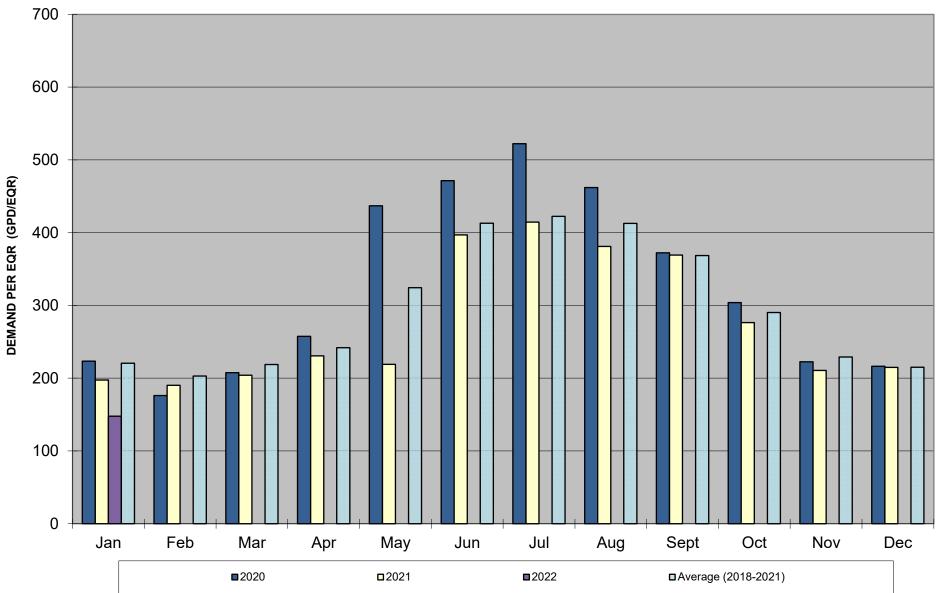

## ROXBOROUGH NW DOUGLAS COUNTY AVERAGE DEMAND PER EQR

RWSD Monthly Water Use Graphs 2022 2/10/2022 Rev'd