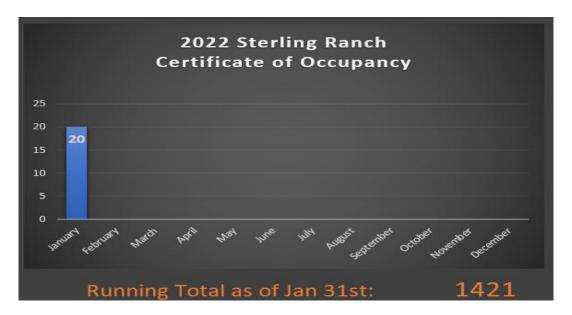

#### **Dominion Water and Sanitation District/Sterling Ranch:**

- Day-to-day operations going well.
- There continue to be sporadic complaints about sediment in the water in Sterling Ranch. Flushing at the water main is clear, so we believe the issue is mineral build up on filters and scaling in tankless hot water heaters.
- There were an additional 20 Certificates of Occupancy (CO) issued in Sterling Ranch in January bringing the total number of COs that have been issued in Sterling Ranch to 1,421 for a monthly Wastewater Operations Charge of \$28,420.
- Year to date development summary: