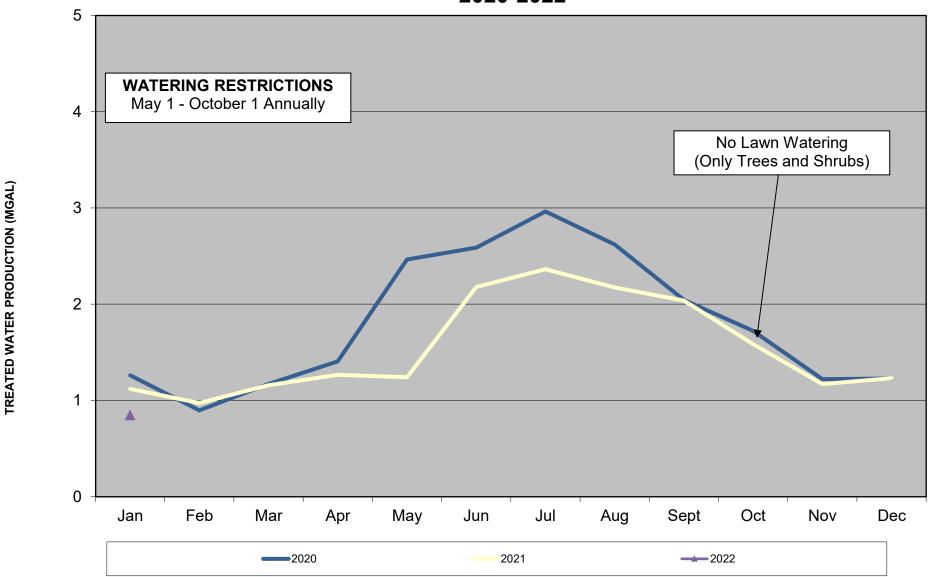

# ROXBOROUGH WATER AND SANITATION DISTRICT TREATED WATER PRODUCTION 2020-2022

January production was **24** million gallons of treated water, **8.5** million gallons of that was for Sterling Ranch.