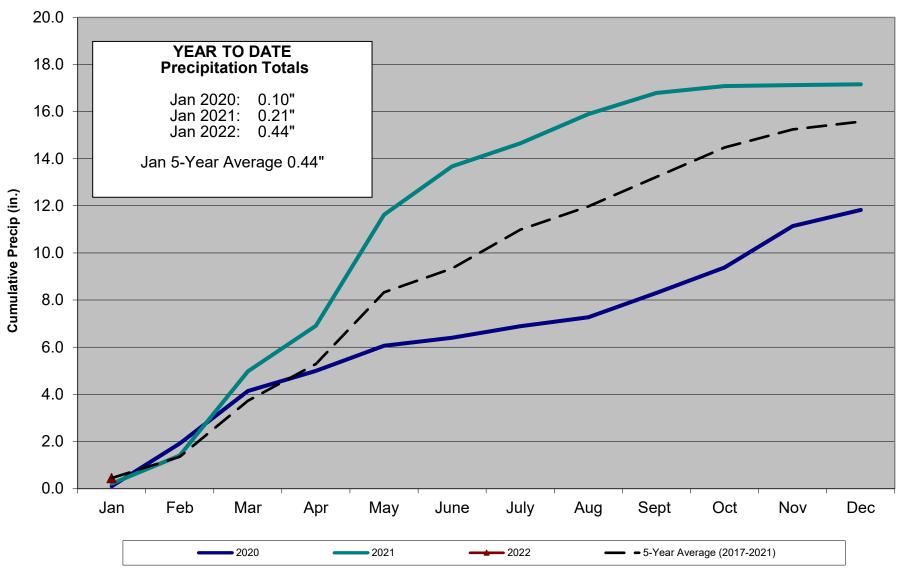

ping revisions are in progress.

#### VII. SEWER FLOW MEASURING STATIONS

A combination of permanent and portable flow measuring devices are planned to monitor Inflow and Infiltration in the sewer system. New sites for the permanent stations have been selected based on initial comments from Ravenna and the completed radio path study. Obtaining developer concurrence for the new sites is in progress. Additional portable meters have been ordered.

#### VIII. EMERGENCY RESPONSE PLAN

Preparation of the final report is complete.

#### IX. GIS

The latest IT pipes data showing condition of existing sewer lines is being added to the GIS.

# ROXBOROUGH WATER AND SANITATION DISTRICT TREATED WATER PRODUCTION 2020-2022



# ROXBOROUGH WATER AND SANITATION DISTRICT CUMULATIVE PRECIPITATION 2020-2022



# ROXBOROUGH WATER AND SANITATION DISTRICT PRECIPITATION 2019-2022



## ROXBOROUGH WATER AND SANITATION DISTRICT AVERAGE DEMAND PER EQR



RWSD Monthly Water Use Graphs 2022 2/10/2022 Rev'd

## ROXBOROUGH WATER AND SANITATION DISTRICT MAX DAY DEMAND PER EQR



## ROXBOROUGH NW DOUGLAS COUNTY AVERAGE DEMAND PER EQR



RWSD Monthly Water Use Graphs 2022 2/10/2022 Rev'd

#### ROXBOROUGH NW DOUGLAS COUNTY TREATED WATER PRODUCTION 2020-2022



#### Roxborough Water and Sanitation Financial Recap December 31, 2021

#### **General Fund**

- 1. Property taxes collected for the month total \$ 1,007
- 2. Specific ownership taxes collected for the month total \$ 10,958
- 3. Repairs includes \$ 22,163 to Browns Hill Engineering for IT Support and Equipment Upgrades

#### **Debt Service Fund**

- 1.