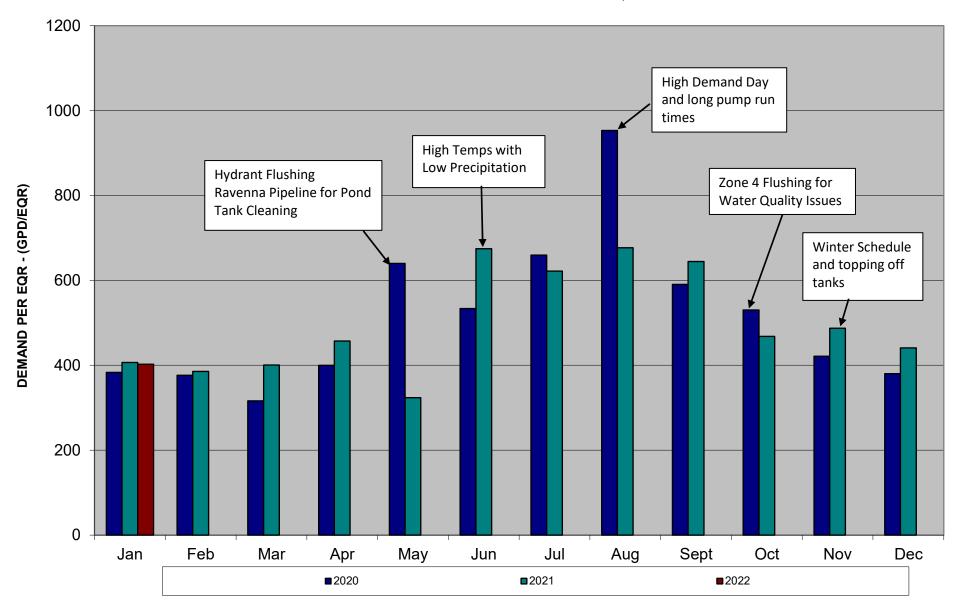

ased on initial comments from Ravenna and the completed radio path study. Obtaining developer concurrence for the new sites is in progress. Additional portable meters have been ordered.

#### VIII. EMERGENCY RESPONSE PLAN

Preparation of the final report is complete.

#### IX. GIS

The latest IT pipes data showing condition of existing sewer lines is being added to the GIS.

# ROXBOROUGH WATER AND SANITATION DISTRICT TREATED WATER PRODUCTION 2020-2022



# ROXBOROUGH WATER AND SANITATION DISTRICT CUMULATIVE PRECIPITATION 2020-2022



# ROXBOROUGH WATER AND SANITATION DISTRICT PRECIPITATION 2019-2022



## ROXBOROUGH WATER AND SANITATION DISTRICT AVERAGE DEMAND PER EQR



RWSD Monthly Water Use Graphs 2022 2/10/2022 Rev'd

## ROXBOROUGH WATER AND SANITATION DISTRICT MAX DAY DEMAND PER EQR



## ROXBOROUGH NW DOUGLAS COUNTY AVERAGE DEMAND PER EQR



RWSD Monthly Water Use Graphs 2022 2/10/2022 Rev'd

#### ROXBOROUGH NW DOUGLAS COUNTY TREATED WATER PRODUCTION 2020-2022



#### Roxborough Water and Sanitation Financial Recap December 31, 2021

#### **General Fund**

- 1. Property taxes collected for the month total \$ 1,007
- 2. Specific ownership taxes collected for the month total \$ 10,958
- 3. Repairs includes \$ 22,163 to Browns Hill Engineering for IT Support and Equipment Upgrades

#### **Debt Service Fund**

- 1. Property taxes collected for the month total \$ 496
- 2. Specific ownership taxes collected for the month total \$ 5,401
- 3. Transfers in for Debt Surcharge in the amount \$ 92,477

#### **Water Fund Treatment**

- 1. Service charges billed for the month were