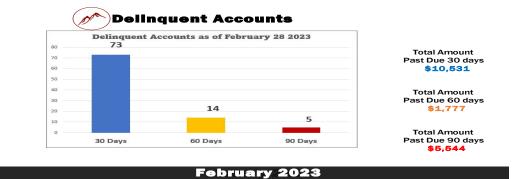

erned there could be contamination that has settled in the lift stations or pipelines. We are requiring Lockheed to clean the wet wells at both lift stations and associated pipelines and properly dispose of the material.
  - South Platte Renew has agreed to sample the sludge in both lift stations.

### Past Due Accounts:

- As of February 28, we had 5 accounts with a past due balance of \$5,544, compared to 6 accounts with a past due balance of \$5,020 as of January 31.
- We had 14 properties on the shut off list last week, and 4 were shut off. Two paid and had service restored the same day, and the other 2 remain shut off. One property appears to be vacant and the status of the other is unclear. We have no contact information for either property owner so no way to contact them directly.





# Dominion Water and Sanitation District/Sterling Ranch:

- We continue to provide temporary service to Sterling Ranch Filing 4. Sterling Ranch Development Co. has been cooperating on the limitations on construction water.
- Dominion continues to provide updates on their addition of chemical feed at the Titan Road lift station for odor control, but we continue to get odor complaints. Currently there seems to be a delay in obtaining permits from the County. Dominion still expects to have a chemical feed system in place by the second quarter of 2023.
- There were an additional 29 Certificates of Occupancy (CO) issued in Sterling Ranch in January bringing the total number of COs that have been issued in Sterling Ranch to 1,937 for a monthly Wastewater Operations Charge of \$38,740.
- Year