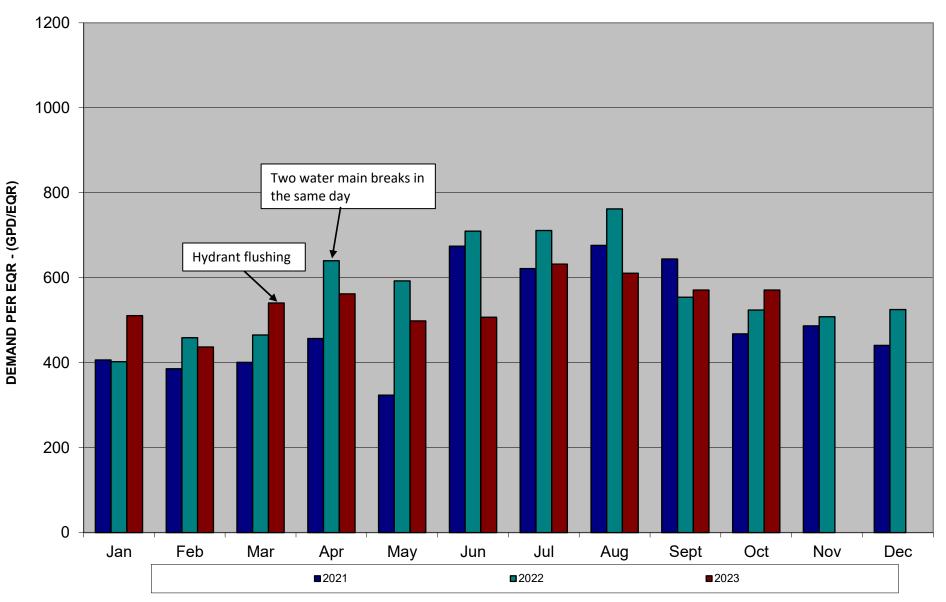

CM/CG were reviewed by legal. Preliminary design is in progress and the bid CM/GC package is being prepared. Electrical design options for revised power has been received and is under review.

### VIII. LIFT STATION GENERATOR

Pricing was received from the contractor and a value engineering meeting was completed to find cost saving items. The contractor was notified to proceed with Phase 1 portion of the installation and drawings are being updated to show phases.



TREATED WATER PRODUCTION (MGAL)

### ROXBOROUGH WATER AND SANITATION DISTRICT CUMULATIVE PRECIPITATION 2021-2023



### ROXBOROUGH WATER AND SANITATION DISTRICT PRECIPITATION 2021-2023





### ROXBOROUGH WATER AND SANITATION DISTRICT AVERAGE DEMAND PER EQR

### ROXBOROUGH WATER AND SANITATION DISTRICT MAX DAY DEMAND PER EQR





### ROXBOROUGH NW DOUGLAS COUNTY AVERAGE DEMAND PER EQR

### ROXBOROUGH NW DOUGLAS COUNTY TREATED WATER PRODUCTION 2021-2023



### Roxborough Water and Sanitation Financial Recap September 30, 2023

### **General Fund**

- 1. Property taxes collected for the month total \$ 9,950
- 2. Specific ownership taxes collected for the month total \$ 14,157
- 3. Capital expenses includes \$ 6027 to Signarama and \$ 5,155 to RUF Country Landscaping

### **Debt Service Fund**

- 1. Property taxes collected for the month total \$ 3,206
- 2. Specific ownership taxes collected for the month total \$ 4,561
- 3. Transfers in for Debt Surcharge in the amount \$ 93,752

### Water Fund Treatment

- 1. Service charges billed for the month were \$ 450,971
- 2. Service charges billed to Ravenna \$ 109,387
-