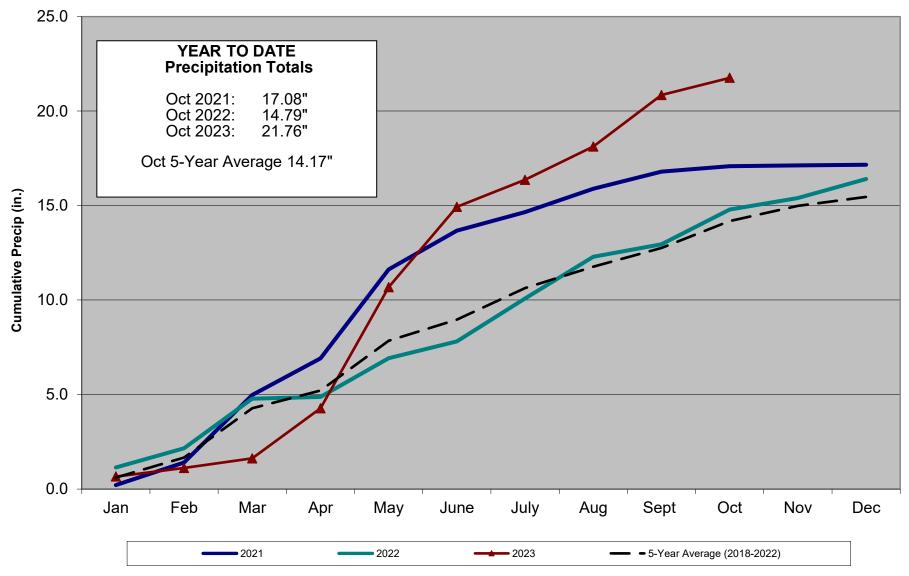

gs is in progress. A Site Application is being prepared and anticipating submittal later this month. CM/GC documents were reviewed by legal and addressing comments is in progress.

VII. WATER PUMP STATION UPGRADES

CM/CG were reviewed by legal. Preliminary design is in progress and the bid CM/GC package is being prepared. Electrical design options for revised power has been received and is under review.

### VIII. LIFT STATION GENERATOR

Pricing was received from the contractor and a value engineering meeting was completed to find cost saving items. The contractor was notified to proceed with Phase 1 portion of the installation and drawings are being updated to show phases.



TREATED WATER PRODUCTION (MGAL)

### ROXBOROUGH WATER AND SANITATION DISTRICT CUMULATIVE PRECIPITATION 2021-2023



### ROXBOROUGH WATER AND SANITATION DISTRICT PRECIPITATION 2021-2023





### ROXBOROUGH WATER AND SANITATION DISTRICT AVERAGE DEMAND PER EQR

### ROXBOROUGH WATER AND SANITATION DISTRICT MAX DAY DEMAND PER EQR





### ROXBOROUGH NW DOUGLAS COUNTY AVERAGE DEMAND PER EQR

### ROXBOROUGH NW DOUGLAS COUNTY TREATED WATER PRODUCTION 2021-2023



### Roxborough Water and Sanitation Financial Recap September 30, 2023

### **General Fund**

- 1. Property taxes collected for the month total \$ 9,950
- 2. Specific ownership taxes collected for the month total \$ 14,157
- 3. Capital expenses includes \$ 6027 to Signarama and \$ 5,155 to RUF Country Landscaping

### **Debt Service Fund**

- 1. Property taxes collected for the month total \$ 3,206
- 2. Specific ownership taxes collected for the mont