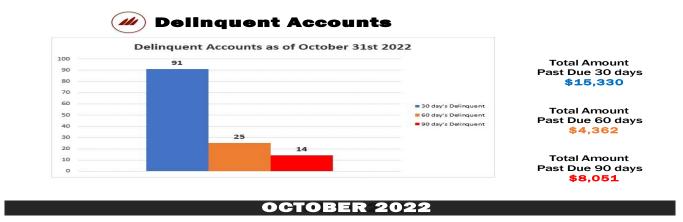

#### BOARD ACTION ITEMS:

- a.) Set November 15, 2023, at 8:30 a.m. for a Hearing on the 2024 Budget
- b.) Resolution 2023-10-01 Certifying Delinquent Accounts to Douglas County Treasurer
- c.) Executive Session pursuant to Section 24-6402(4)(f)(I) to Discuss Personnel matters with the General Manger