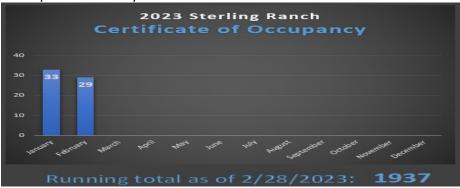

tion District/Sterling Ranch:

- We continue to provide temporary service to Sterling Ranch Filing 4. Sterling Ranch Development Co. has been cooperating on the limitations on construction water.
- Dominion continues to provide updates on their addition of chemical feed at the Titan Road lift station for odor control, but we continue to get odor complaints. Currently there seems to be a delay in obtaining permits from the County. Dominion still expects to have a chemical feed system in place by the second quarter of 2023.
- There were an additional 29 Certificates of Occupancy (CO) issued in Sterling Ranch in January bringing the total number of COs that have been issued in Sterling Ranch to 1,937 for a monthly Wastewater Operations Charge of \$38,740.
- Year to date development summary:



- The next \$1M Capital Improvements fee is due from Dominion when they reach 2,000 EQRs. This will bring the total Capital Improvement funds paid to date to \$3M of the \$5M required under the Wastewater Conveyance Agreement. Dominion was assessed 50% of the cost of the 2022 lift station pump replacement project against this fund as a wastewater capacity improvement and will be assessed 50% of the cost to replace the emergency backup generator at the lift station planned for 2023.
- Under the Wastewater Conveyance Agreement, Dominion has a Capital Asset Lease Payment due by March 31 of each year based on the number of EQRs connected to the system as of December 31 of the previous year. The March 2023 invoice is \$200,000 based on 1,875 EQRs on 12/31/2022.
- Under the Purchase and Sale A