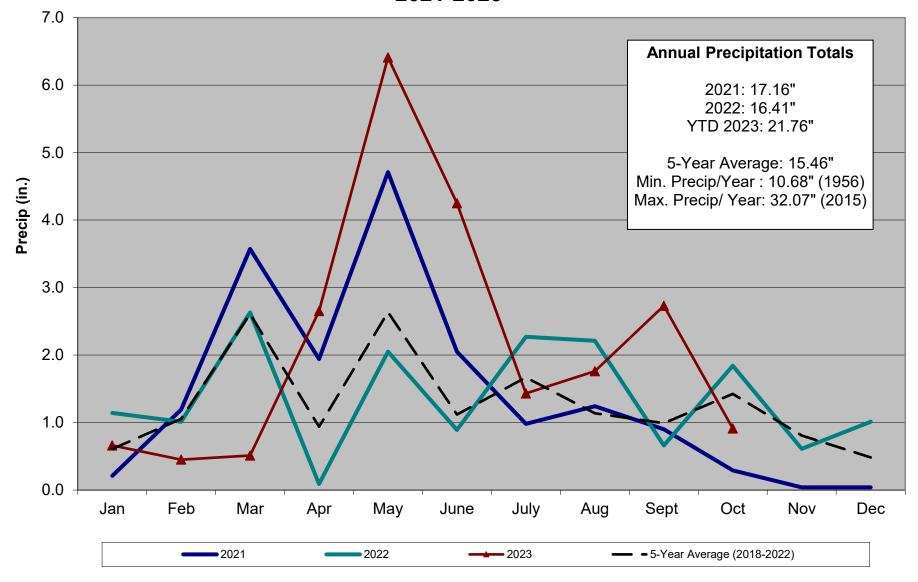

submittal later this month. CM/GC documents were reviewed by legal and addressing comments is in progress.

VII. WATER PUMP STATION UPGRADES

CM/CG were reviewed by legal. Preliminary design is in progress and the bid CM/GC package is being prepared. Electrical design options for revised power has been received and is under review.

### VIII. LIFT STATION GENERATOR

Pricing was received from the contractor and a value engineering meeting was completed to find cost saving items. The contractor was notified to proceed with Phase 1 portion of the installation and drawings are being updated to show phases.



TREATED WATER PRODUCTION (MGAL)

### ROXBOROUGH WATER AND SANITATION DISTRICT CUMULATIVE PRECIPITATION 2021-2023



### ROXBOROUGH WATER AND SANITATION DISTRICT PRECIPITATION 2021-2023





### ROXBOROUGH WATER AND SANITATION DISTRICT AVERAGE DEMAND PER EQR

### ROXBOROUGH WATER AND SANITATION DISTRICT MAX DAY DEMAND PER EQR





### ROXBOROUGH NW DOUGLAS COUNTY AVERAGE DEMAND PER EQR

### ROXBOROUGH NW DOUGLAS COUNTY TREATED WATER PRODUCTION 2021-2023



### Roxborough Water and Sanitation Financial Recap September 30, 2023

### **General Fund**

- 1. Property taxes collected for the month total \$ 9,950
- 2. Specific ownership taxes collected for the month total \$ 14,157
- 3. Capital expenses includes \$ 6027 to Signarama and \$ 5,155 to RUF Country Landscaping

### **Debt Service Fund**

- 1. Property taxes collected for the month total \$ 3,206
- 2. Specific ownership taxes collected for the month total \$ 4,561
- 3. Transfers in for Debt Surcharge in the amount \$ 9