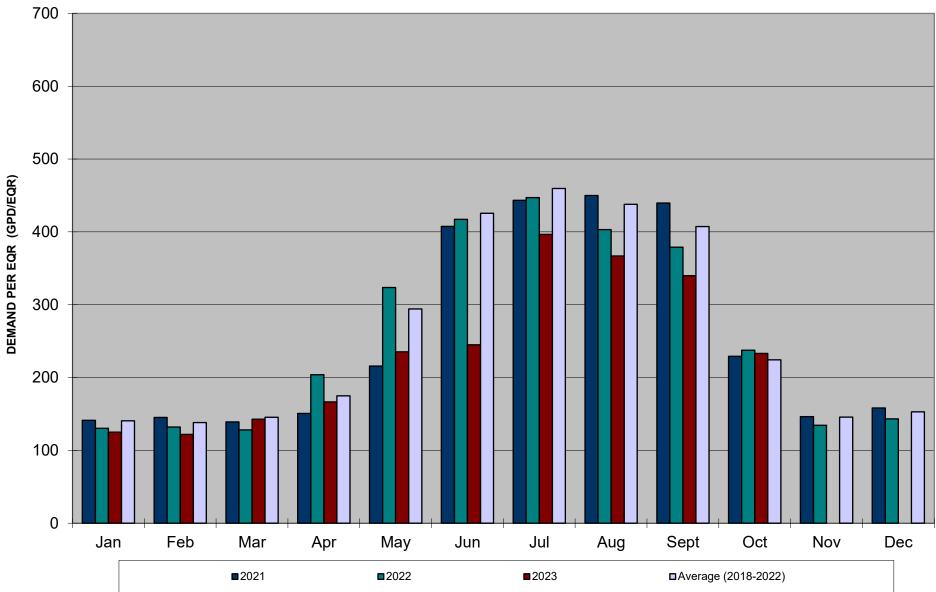

ubmittal later this month. CM/GC documents were reviewed by legal and addressing comments is in progress.

VII. WATER PUMP STATION UPGRADES

CM/CG were reviewed by legal. Preliminary design is in progress and the bid CM/GC package is being prepared. Electrical design options for revised power has been received and is under review.

### VIII. LIFT STATION GENERATOR

Pricing was received from the contractor and a value engineering meeting was completed to find cost saving items. The contractor was notified to proceed with Phase 1 portion of the installation and drawings are being updated to show phases.



TREATED WATER PRODUCTION (MGAL)

### ROXBOROUGH WATER AND SANITATION DISTRICT CUMULATIVE PRECIPITATION 2021-2023



### ROXBOROUGH WATER AND SANITATION DISTRICT PRECIPITATION 2021-2023





### ROXBOROUGH WATER AND SANITATION DISTRICT AVERAGE DEMAND PER EQR

### ROXBOROUGH WATER AND SANITATION DISTRICT MAX DAY DEMAND PER EQR





### ROXBOROUGH NW DOUGLAS COUNTY AVERAGE DEMAND PER EQR

### ROXBOROUGH NW DOUGLAS COUNTY TREATED WATER PRODUCTION 2021-2023



### Roxborough Water and Sanitation Financial Recap September 30, 2023

### **General Fund**

- 1. Property taxes collected for the month total \$ 9,950
- 2. Specific ownership taxes collected for the month total \$ 14,157
- 3. Capital expenses includes \$ 6027 to Signarama and \$ 5,155 to RUF Country Landscaping

### **Debt Service Fund**

- 1. Property taxes collected for the month total \$ 3,206
- 2. Specific ownership taxes collected for the month total \$ 4,561
- 3. Transfers in for Debt Surcharge in the amount \$ 93,