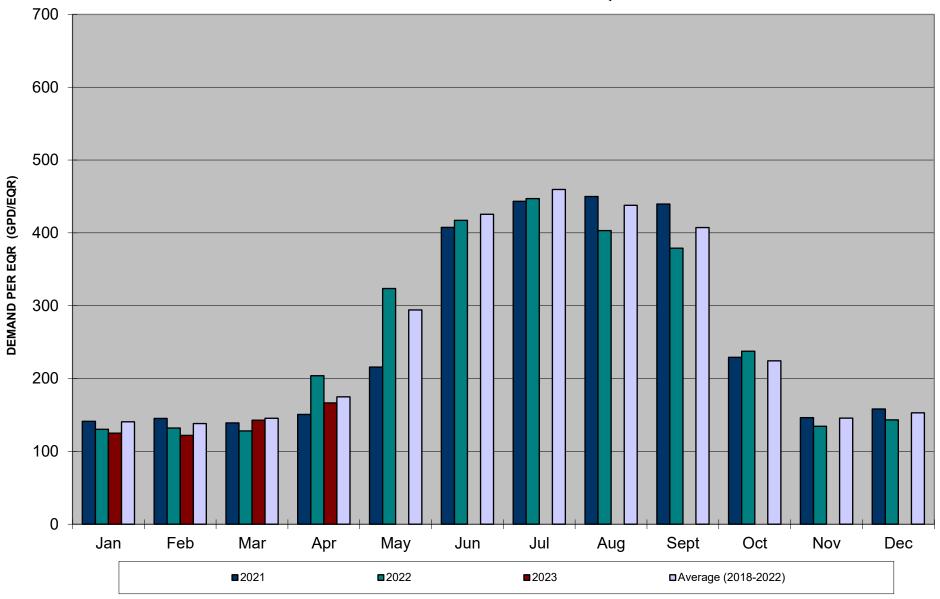

#### ADJOURN AS THE PVH SUBDISTRICT OF RWSD AND CONVENE AS THE RWSD BOARD

- IX. Consent Agenda
  - a. Approve the Minutes of the Regular Meeting of the RWSD Board on April 19, 2023.
  - b. Ratify Payrolls for April 30 and May 15
  - c. Ratify Payments since April 19, 2023: Checks -
  - d. Approve Payments of Claims: Checks -
  - e. Approve Pay App #15 for the WTP HSP Serving DWSD in the amount of \$74,612.08
  - f. Approve Pay App #12 for the Rampart Range Road Transmission Main Replacement Project in the amount of \$10,450.00
  - g. Approve Change Order #7 for the Rampart Range Road Transmission Main Replacement Project for \$0.00 and 35 days
- X. Staff Reports
  - a. General Manager's Report
  - b Legal Counsel Report
  - c. Operation Director's Report
  - d. Engineering Report/Water Use Graphs
  - e. Financial Report
- XI. Adjourn