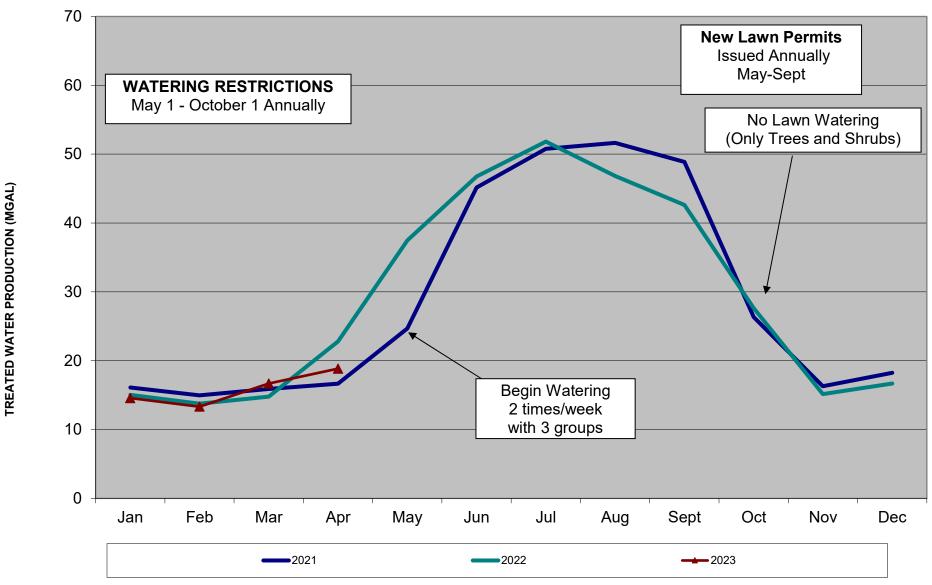

#### **ENGINEERING:**

Mr. Goetz, of TST Infrastructure, provided the engineering status report to the Board. A copy of Mr. Goetz's report is attached to these minutes.