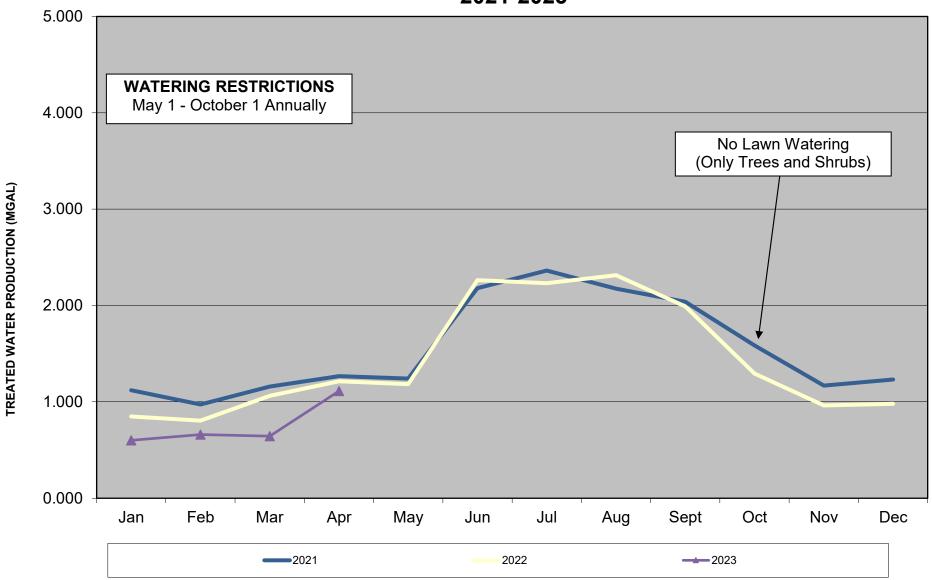

#### ADJOURN AS THE PVH SUBDISTRICT OF RWSD AND CONVENE AS THE RWSD BOARD

- IX. Consent Agenda
  - a. Approve the Minutes of the Regular Meeting of the RWSD Board on April 19, 2023.
  - b. Ratify Payrolls for April 30 and May 15
  - c. Ratify Payments since April 19, 2023: Checks -
  - d. Approve Payments of Claims: Checks -
  - e. Approve Pay App #15 for the WTP HSP Serving DWSD in the amount of \$74,612.08
  - f. Approve Pay App #12 for the Rampart Range Road Transmission Main Replacement Project in the amount of \$10,450.00
  - g. Approve Change Order #7 for the Rampart Range Road Transmission Main Replacement Project for \$0.00 and 35 days
- X. Staff Reports
  - a. General Manager's Report
  - b Legal Counsel Report
  - c. Operation Director's Report
  - d. Engineering Report/Water Use Graphs
  - e. Financial Report
- XI. Adjourn