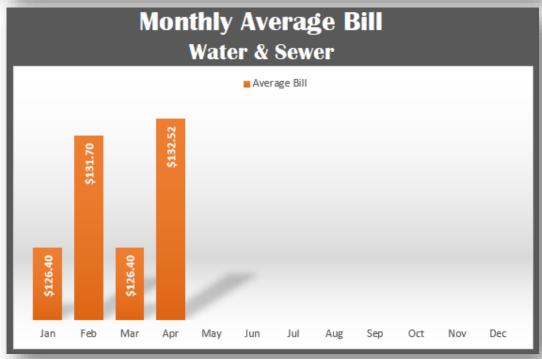

### Roxborough Water and Sanitation - PVH Financial Recap March 31, 2023

#### **General Fund**

- 1. Property taxes collected for the month total \$89,140
- 2. Specific ownership taxes collected for the month total \$ 3,581
- 3. Paid \$ 1000 for monthly accounting fees.

The Roxborough Water & Sanitation District and Plum Valley Heights Subdistrict of the Roxborough Water & Sanitation District Regular Board meeting will be held in the Community Room at the West Metro Fire Station #15 located at 6222 N Roxborough Park Rd, Littleton, CO 80125