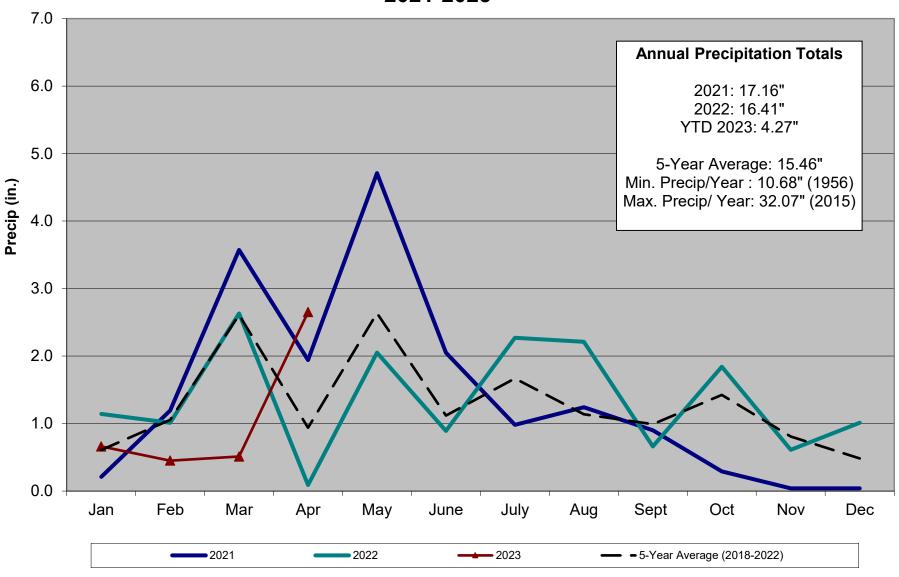

#### **ENGINEERING:**

Mr. Goetz, of TST Infrastructure, provided the engineering status report to the Board. A copy of Mr. Goetz's report is attached to these minutes.