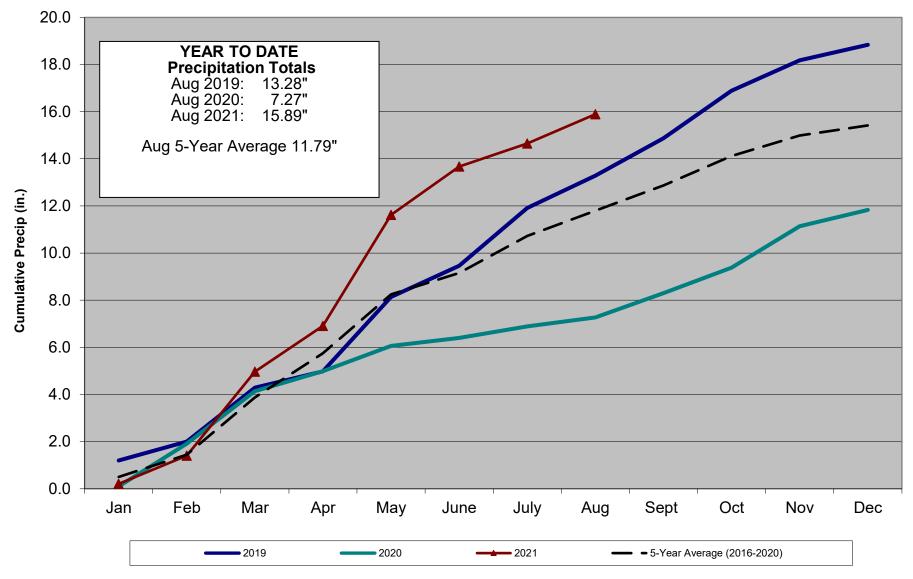

#### ENGINEERING:

Mr. Goetz gave the engineering status report to the Board. A copy of Mr. Goetz' report is attached to these minutes.

#### **OPERATIONS:**

Mr. Marcum provided the Operations Report, and a copy is attached to these minutes.