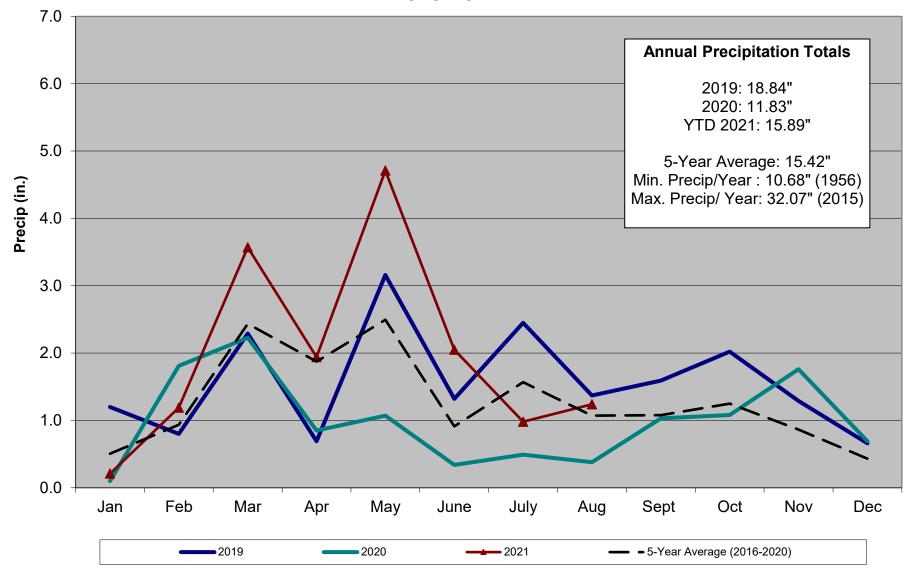

#### ADJOURN AS THE PVH SUBDISTRICT OF RWSD AND CONVENE AS THE RWSD BOARD

- VI. Consent Agenda
  - a. Approve the Minutes of the Regular Meeting of the RWSD on August 18, 2021.
  - b. Ratify Payrolls for August 31, 2021 and September 15, 2021
  - c. Ratify Payments since August 18, 2021: Checks
  - d. Approve Payments of Claims: Checks
  - e. Approve Pay App #4 Brannan Construction in the amount of \$131,804.11
  - f. Approve Pay App #2 Redline Construction (Emergency Containment) in the amount of \$146,856.75
  - g. Ratify the Appointment of Larry D. Moore to represent RWSD on the Colorado Special District Property & Liability Insurance Pool Board of Directors
- VII. Staff Reports
  - a. General Manager's Report
  - b Legal Counsel Report
  - c. Operation Director's Report
  - d. Engineering Report/Water Use Graphs
  - e. Financial Report