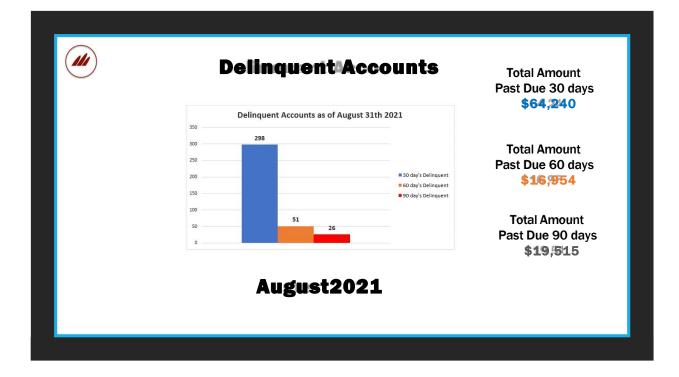

server to the cloud.

## Past Due Accounts:

- As of August 31, we had 26 accounts with a past due balance of \$19,515, compared to 56 accounts with a total past due balance of \$48,727 as of July 31.
- We had two shut offs in August, but both were turned back on the same day when payment was received.
- We have executed payment agreements with 5 residents. One resident is making payments under a payment plan but refuses to sign the agreement because we're charging interest. Another signed an agreement but has not been making the required payments, and another resident requested an agreement but has not returned an executed copy. All residents with past-due accounts that either do not have a payment agreement or are not making payments under an agreement will be certified to the County.



### Dominion Water and Sanitation District/Sterling Ranch:

- Day-to-day operations going well.
- Service to Sterling Ranch Filing 4 parks and landscaping through the PVH water line has commenced.
- Bids were received from six different companies for installation of the high zone pump. Acceptance of the lowest, responsive bid is an action item later in the agenda.
- Year to date development summary:





#### **Projects:**

- Working on addressing landscape repairs and repairs to one remaining driveway associated with the Rock Wren project.
- Conversion of the old backwash pond to emergency containment basin is going very well. We authorized the contractor to proceed with Bid Alternate A to complete all outdoor yard piping. Big Alternate B will be included in the 2022 capital projects bu