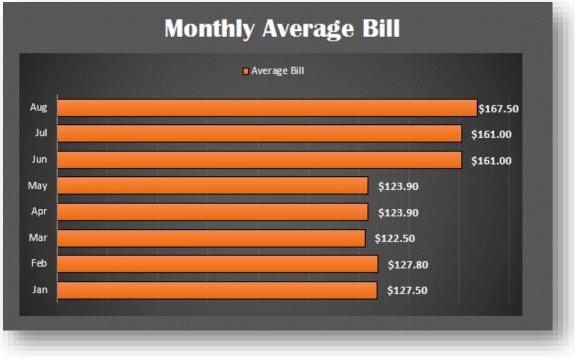

#### ENGINEERING:

Mr. Goetz gave the engineering status report to the Board. A copy of Mr. Goetz' report is attached to these minutes.

#### **OPERATIONS:**

Mr. Marcum provided the Operations Report, and a copy is attached to these minutes.