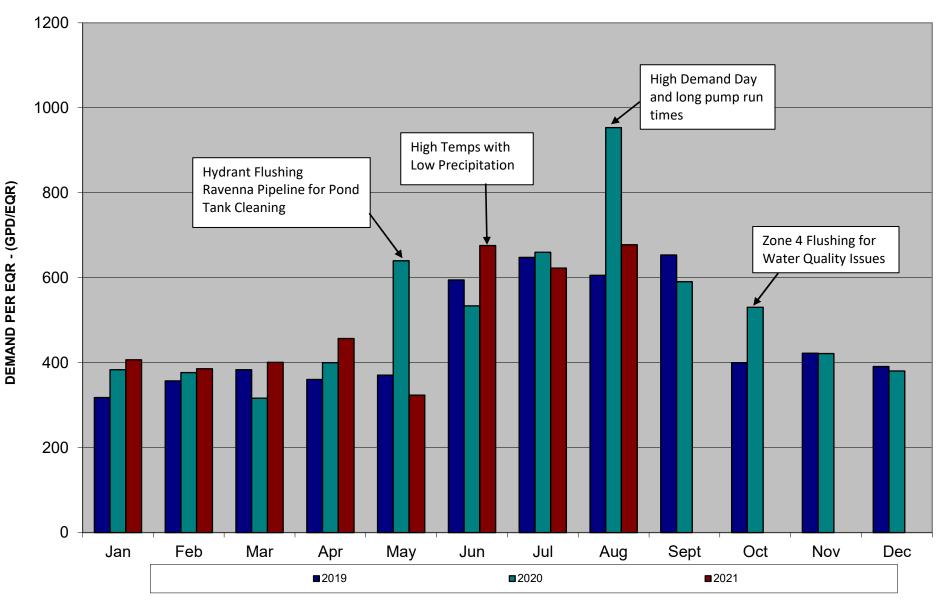

#### ADJOURN AS THE PVH SUBDISTRICT OF RWSD AND CONVENE AS THE RWSD BOARD

- VI. Consent Agenda
  - a. Approve the Minutes of the Regular Meeting of the RWSD on August 18, 2021.
  - b. Ratify Payrolls for August 31, 2021 and September 15, 2021
  - c. Ratify Payments since August 18, 2021: Checks
  - d. Approve Payments of Claims: Checks
  - e. Approve Pay App #4 Brannan Construction in the amount of \$131,804.11
  - f. Approve Pay App #2 Redline Construction (Emergency Containment) in the amount of \$146,856.75
  - g. Ratify the Appointment of Larry D. Moore to represent RWSD on the Colorado Special District Property & Liability Insurance Pool Board of Directors
- VII. Staff Reports
  - a. General Manager's Report
  - b Legal Counsel Report
  - c. Operation Director's Report
  - d. Engineering Report/Water Use Graphs
  - e. Financial Report