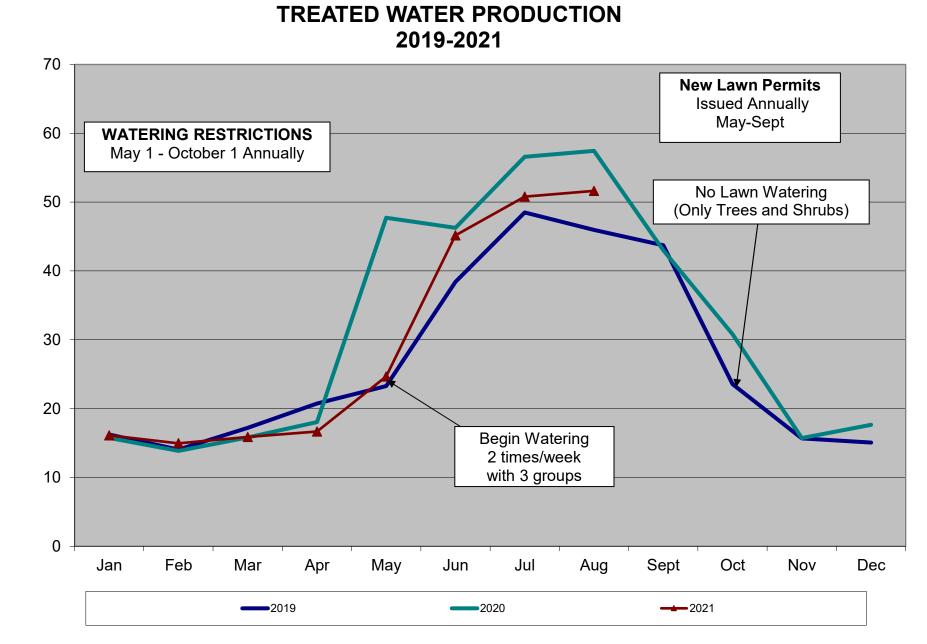

#### ENGINEERING:

Mr. Goetz gave the engineering status report to the Board. A copy of Mr. Goetz' report is attached to these minutes.

#### **OPERATIONS:**

Mr. Marcum provided the Operations Report, and a copy is attached to these minutes.