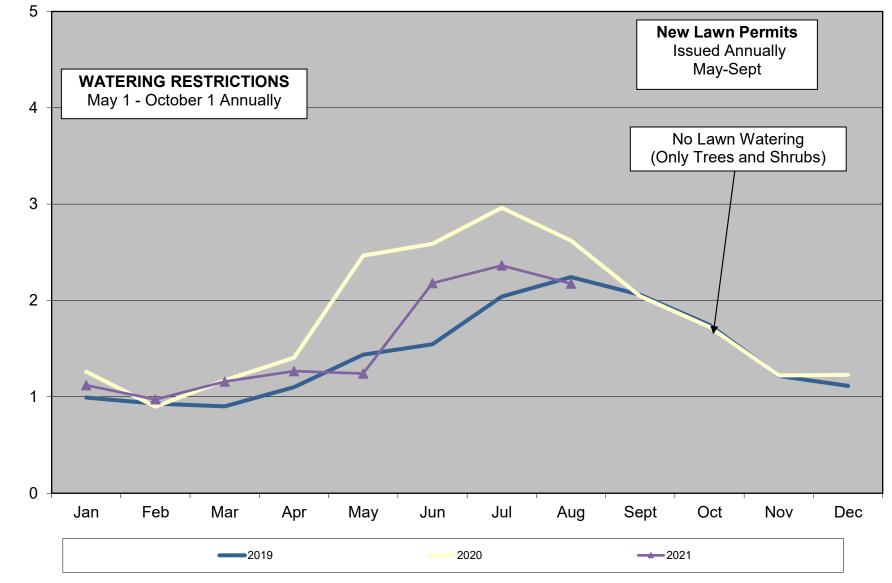

#### ADJOURN AS THE PVH SUBDISTRICT OF RWSD AND CONVENE AS THE RWSD BOARD

- VI. Consent Agenda
  - a. Approve the Minutes of the Regular Meeting of the RWSD on August 18, 2021.
  - b. Ratify Payrolls for August 31, 2021 and September 15, 2021
  - c. Ratify Payments since August 18, 2021: Checks
  - d. Approve Payments of Claims: Checks
  - e. Approve Pay App #4 Brannan Construction in the amount of \$131,804.11
  - f. Approve Pay App #2 Redline Construction (Emergency Containment) in the amount of \$146,856.75
  - g. Ratify the Appointment of Larry D. Moore to represent RWSD on the Colorado Special District Property & Liability Insurance Pool Board of Directors
- VII. Staff Reports
  - a. General Manager's Report
  - b Legal Counsel Report
  - c. Operation Director's Report
  - d. Engineering Report/Water Use Graphs
  - e. Financial Report