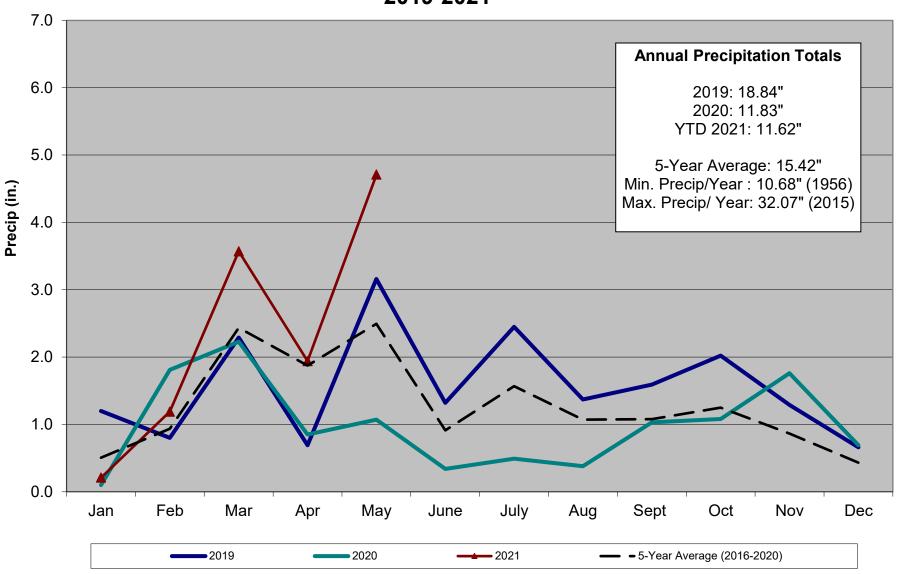

ect concepts and get input from all parties. Denver Water is reviewing the request for easement internally. (No Change)

#### VI. WTP HIGH ZONE PUMP FOR DWSD

Completion of design is expected the week of June 7, and receipt of contractor pricing is scheduled for mid-July. Completion of construction is scheduled for the end of April 2022.

#### VII. GIS

A training session for new GIS features was conducted on May 27 and several additional features and modifications were requested by the operations staff. Development of the requested modifications is in progress.

# ROXBOROUGH WATER AND SANITATION DISTRICT TREATED WATER PRODUCTION 2019-2021



# ROXBOROUGH WATER AND SANITATION DISTRICT CUMULATIVE PRECIPITATION 2019-2021



# ROXBOROUGH WATER AND SANITATION DISTRICT PRECIPITATION 2019-2021



### ROXBOROUGH WATER AND SANITATION DISTRICT AVERAGE DEMAND PER EQR



### ROXBOROUGH WATER AND SANITATION DISTRICT MAX DAY DEMAND PER EQR



|                              | Jan              | Feb              | Mar              | Apr              | May              | Jun              | Jul              | Aug              | Sept             | Oct              | Nov              | Dec              | Total              |
|------------------------------|------------------|------------------|------------------|------------------|------------------|------------------|------------------|------------------|------------------|------------------|------------------|------------------|--------------------|
|                              |                  |                  |                  |