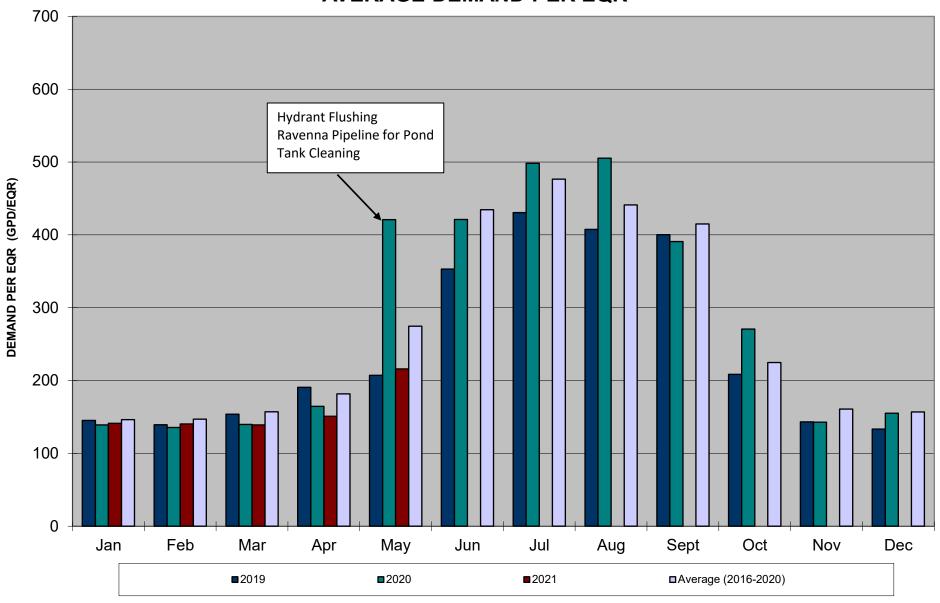

#### VIII. Staff Reports

- a. General Manager's Report
- b Legal Counsel Report
- c. Operation Director's Report
- d. Engineering Report/Water Use Graphs
- e. Financial Report
- f. Administrative Update

#### **ENGINEERING:**

Mr. Goetz gave the engineering status report to the Board. A copy of Mr. Goetz' report is attached to these minutes.