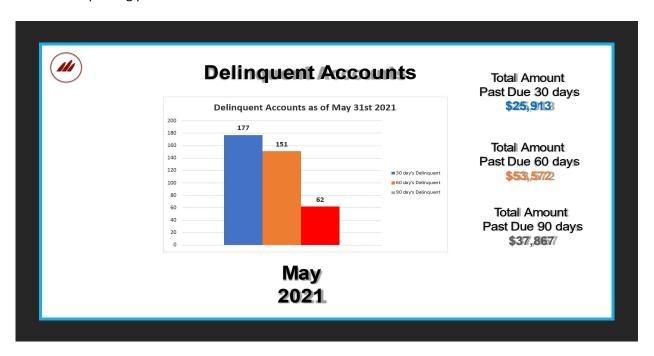

#### Roxborough Water and Sanitation - PVH Financial Recap April 30, 2021

#### **General Fund**

- 1. Property taxes collected for the month total \$ 54,333
- 2. Specific ownership taxes collected for the month total \$ 4,555
- 3. Accounting expenses \$ 1000

The Roxborough Water & Sanitation District and Plum Valley Heights Subdistrict of the Roxborough Water & Sanitation District Regular Board meeting and Budget Hearing will be held in the Community Room at the West Metro Fire Station #15 located at 6222 N Roxborough Park Rd, Littleton, CO 80125