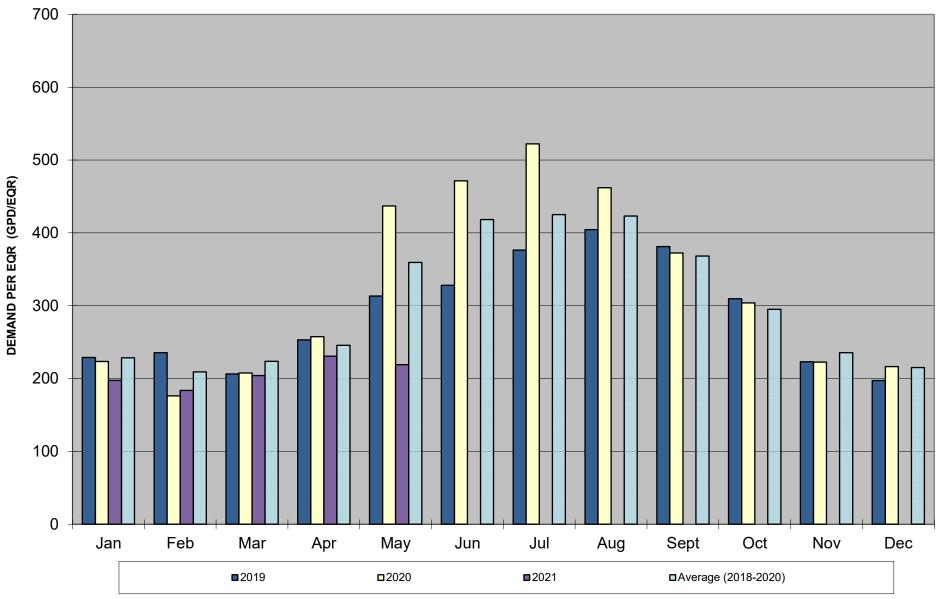

#### VIII. Staff Reports

- a. General Manager's Report
- b Legal Counsel Report
- c. Operation Director's Report
- d. Engineering Report/Water Use Graphs
- e. Financial Report
- f. Administrative Update

#### **ENGINEERING:**

Mr. Goetz gave the engineering status report to the Board. A copy of Mr. Goetz' report is attached to these minutes.