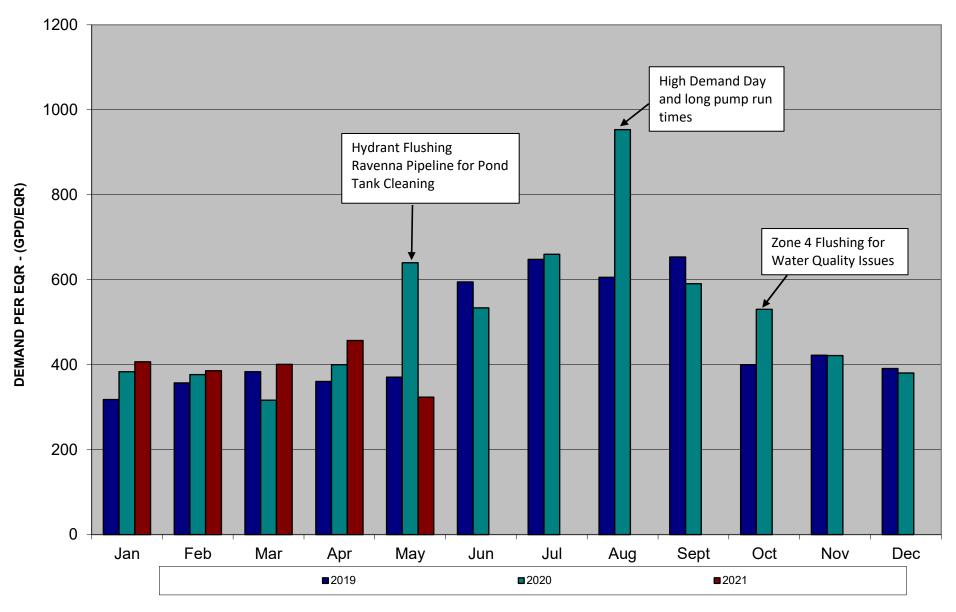

#### VIII. Staff Reports

- a. General Manager's Report
- b Legal Counsel Report
- c. Operation Director's Report
- d. Engineering Report/Water Use Graphs
- e. Financial Report
- f. Administrative Update

#### **ENGINEERING:**

Mr. Goetz gave the engineering status report to the Board. A copy of Mr. Goetz' report is attached to these minutes.