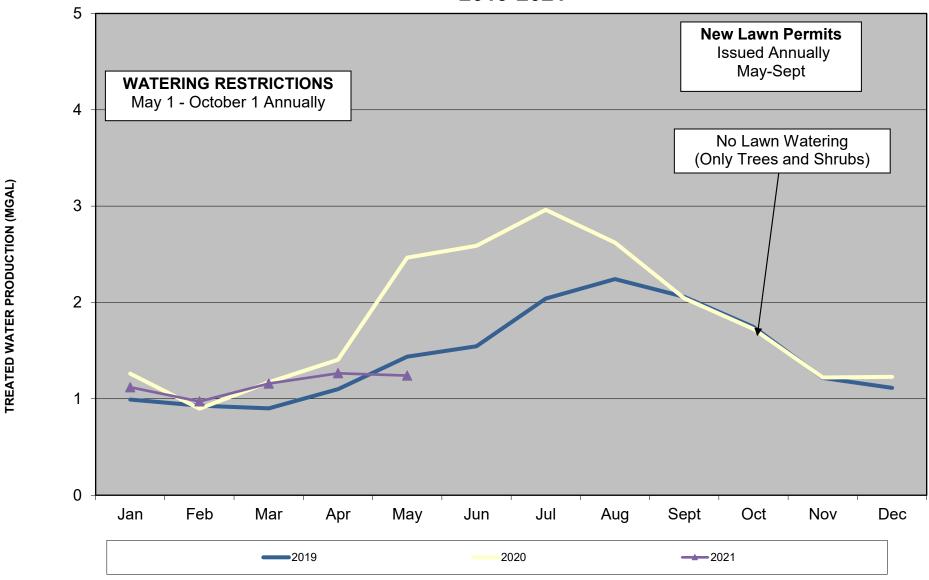

#### VIII. Staff Reports

- a. General Manager's Report
- b Legal Counsel Report
- c. Operation Director's Report
- d. Engineering Report/Water Use Graphs
- e. Financial Report
- f. Administrative Update

#### **ENGINEERING:**

Mr. Goetz gave the engineering status report to the Board. A copy of Mr. Goetz' report is attached to these minutes.