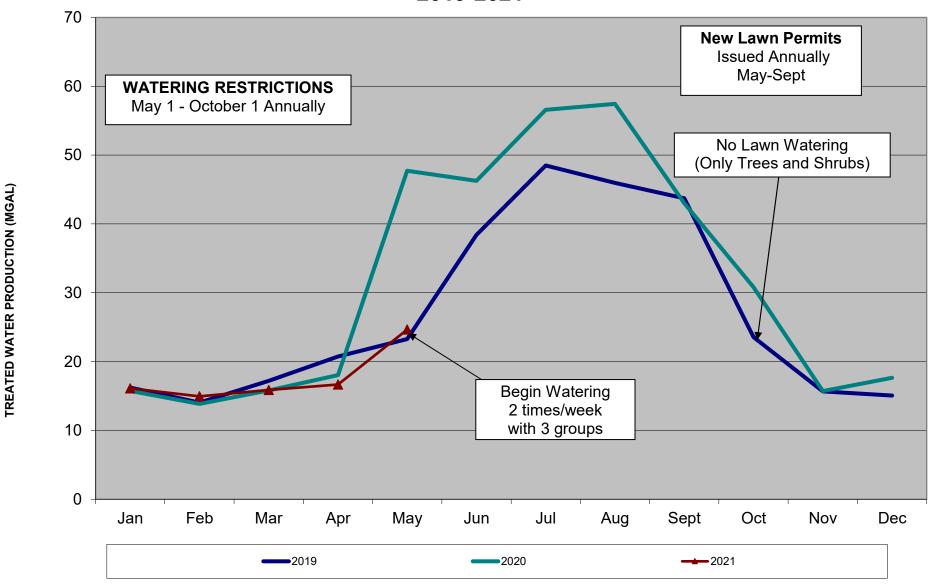

Memorandum June 8, 2021 Page 2

#### V. RAMPART PUMP STATION RELOCATION

RWSD and TST met with Denver Water and Aurora on March 9 to review the project concepts and get input from all parties. Denver Water is reviewing the request for easement internally. (No Change)

#### VI. WTP HIGH ZONE PUMP FOR DWSD

Completion of design is expected the week of June 7, and receipt of contractor pricing is scheduled for mid-July. Completion of construction is scheduled for the end of April 2022.

#### VII. GIS

A training session for new GIS features was conducted on May 27 and several additional features and modifications were requested by the operations staff. Development of the requested modifications is in progress.

# ROXBOROUGH WATER AND SANITATION DISTRICT TREATED WATER PRODUCTION 2019-2021



# ROXBOROUGH WATER AND SANITATION DISTRICT CUMULATIVE PRECIPITATION 2019-2021



# ROXBOROUGH WATER AND SANITATION DISTRICT PRECIPITATION 2019-2021



### ROXBOROUGH WATER AND SANITATION DISTRICT AVERAGE DEMAND PER EQR



### ROXBOROUGH WATER AND SANITATION DISTRICT MAX DAY DEMAND PER EQR



|                              | Jan              | Feb              | Mar              | Apr              | May              | Jun              | Jul              | Aug              | Sept             | Oct              | Nov              | Dec              | Total              |
|------------------------------|------------------|------------------|------------------|------------------|------------------|------------------|------------------|------------------|------------------|------------------|-