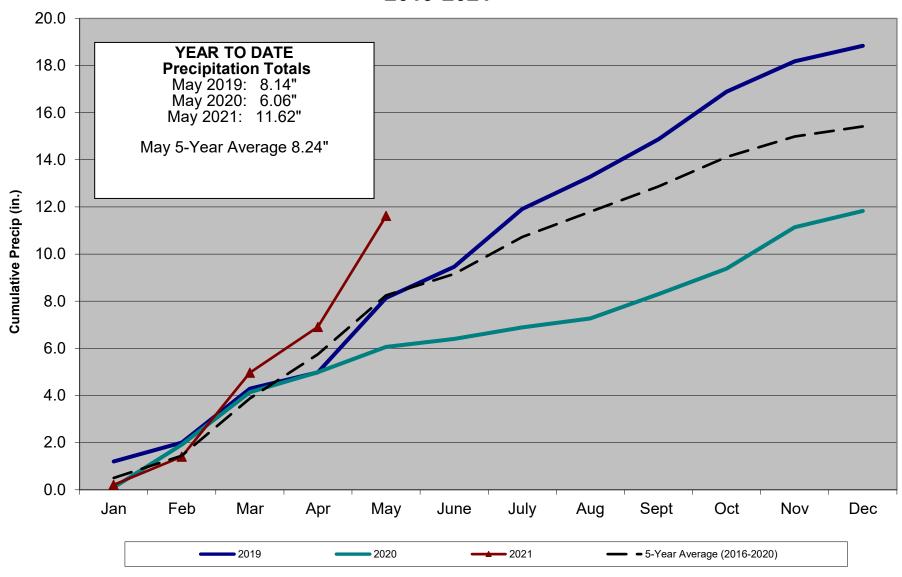

and TST met with Denver Water and Aurora on March 9 to review the project concepts and get input from all parties. Denver Water is reviewing the request for easement internally. (No Change)

#### VI. WTP HIGH ZONE PUMP FOR DWSD

Completion of design is expected the week of June 7, and receipt of contractor pricing is scheduled for mid-July. Completion of construction is scheduled for the end of April 2022.

#### VII. GIS

A training session for new GIS features was conducted on May 27 and several additional features and modifications were requested by the operations staff. Development of the requested modifications is in progress.

# ROXBOROUGH WATER AND SANITATION DISTRICT TREATED WATER PRODUCTION 2019-2021



# ROXBOROUGH WATER AND SANITATION DISTRICT CUMULATIVE PRECIPITATION 2019-2021



# ROXBOROUGH WATER AND SANITATION DISTRICT PRECIPITATION 2019-2021



### ROXBOROUGH WATER AND SANITATION DISTRICT AVERAGE DEMAND PER EQR



### ROXBOROUGH WATER AND SANITATION DISTRICT MAX DAY DEMAND PER EQR



|                              | Jan              | Feb              | Mar              | Apr              | May              | Jun              | Jul              | Aug              | Sept             | Oct              | Nov              | Dec              | Total              |
|------------------------------|------------------|------------------|------------------|------------------|------------------|------------------|------------------|------------------|------------------|------------------|------------------|------------------|--------------------|
|