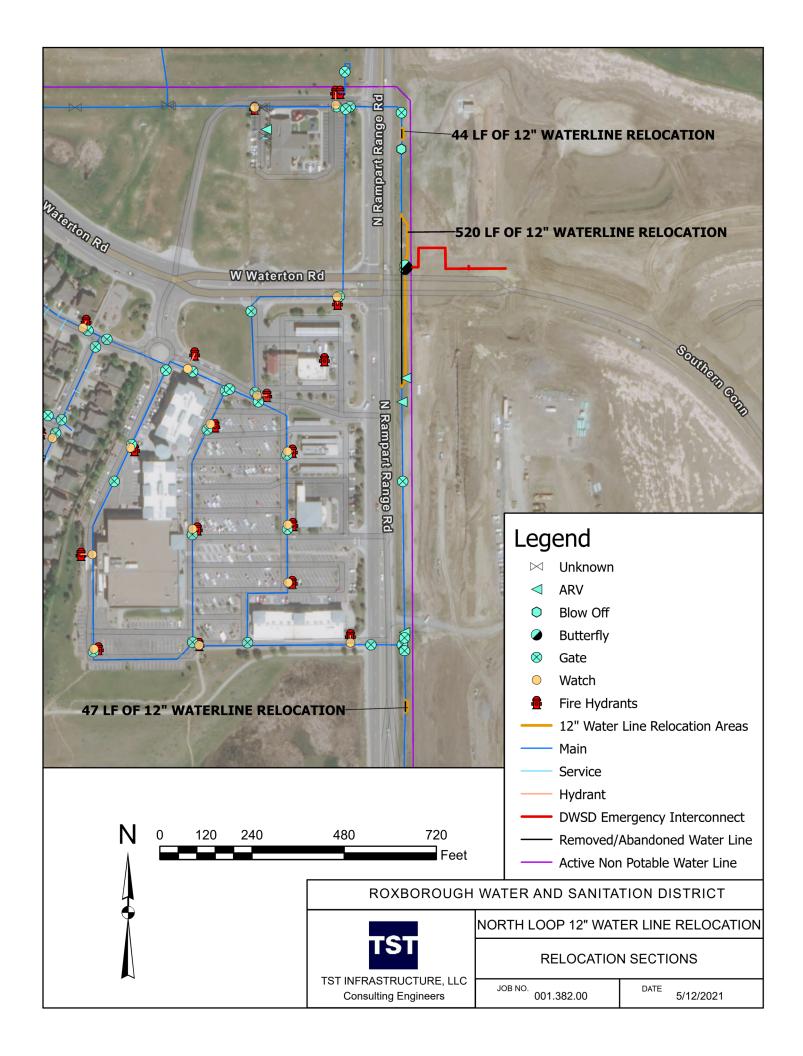

#### IX. Board Action Items:

- a. Public Hearing on 2020 Budget Amendment
- b. Approve Resolution 21-06-02 to Amend the 2020 Budget
- c. Approve the 2020 Audit as presented by The Adams Group
- d. Approve Amendment to the Facilities Relocation Agreement with Sterling Ranch CAB for the RWSD 12"
   North Loop Water Line
- e. Approve Additional Easement Agreement with Sterling Ranch CAB for relocated 12" North Loop Water Line