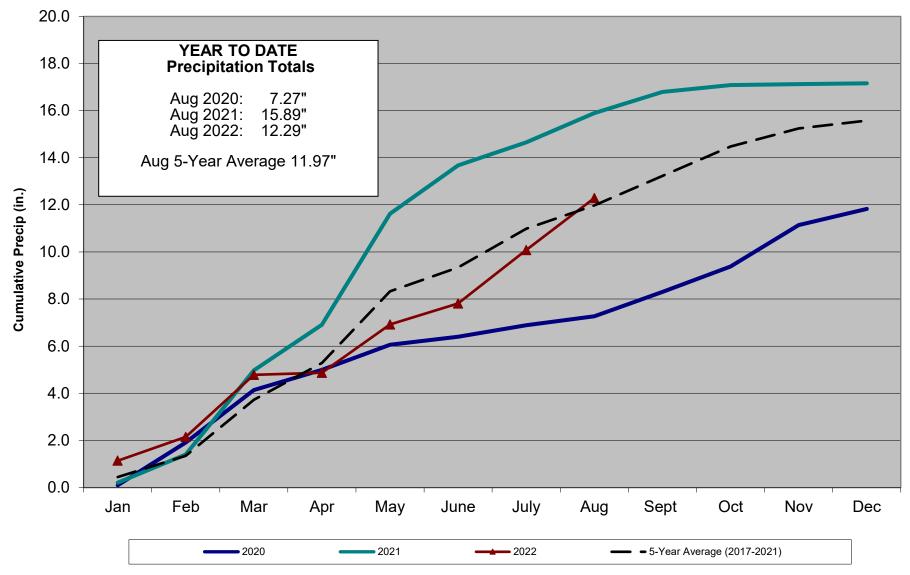

### IX. Staff Reports

- a. General Manager's Report
- b Legal Counsel Report
- c. Operation Director's Report
- d. Engineering Report/Water Use Graphs
- e. Financial Report