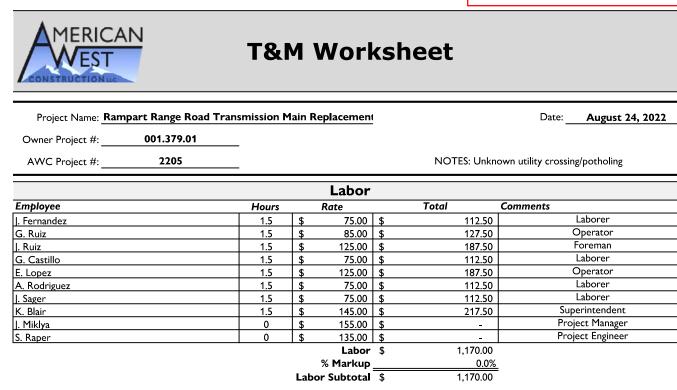

|             | % Markup         | 0.09                      | %                |  |  |  |  |  |
|                                    | Materials & | Other Subtotal   |                           |                  |  |  |  |  |  |
| Labor Subtotal \$                  | 1,415.00    |                  | Subcontractor Subtotal    | \$ 127.00        |  |  |  |  |  |
| Equipment Subtotal \$              | 1,415.00    |                  | Materials & Other Subtota | •                |  |  |  |  |  |
| Equipment Subtotal \$              | 1,7 16.00   |                  |                           |                  |  |  |  |  |  |
|                                    |             | Grand Total      | \$ 3,506.00               |                  |  |  |  |  |  |



|                      |       |      | Equipme     | nt |          |                |
|----------------------|-------|------|-------------|----|----------|----------------|
| Equipment            | Hours |      | Rate        |    | Total    | Comments       |
| Pickup               | 1.5   | \$   | 28.00       | \$ | 42.00    |                |
| 2000 Gal Water Truck | 1.5   | \$   | 85.00       | \$ | 127.50   | Water Truck    |
| CAT 950 GC           | 1.5   | \$   | 160.00      | \$ | 240.00   | Loader         |
| CAT 289 D Skid Steer | 1.5   | \$   | 105.00      | \$ | 157.50   | Skid Steer     |
| Komatsu PC 228       | 1.5   | \$   | 185.00      | \$ | 277.50   | Excavator      |
| Hitachi Zaxis 3      | 1.5   | \$   | 185.00      | \$ | 277.50   | Mini-Excavator |
| Smooth Drum R