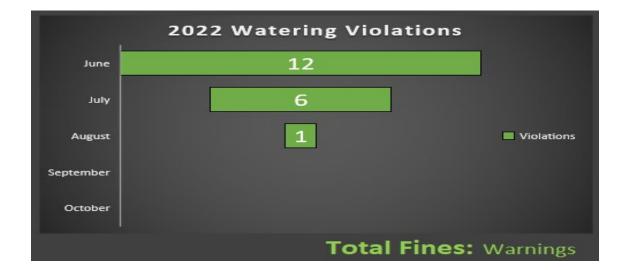

### IX. Staff Reports

- a. General Manager's Report
- b Legal Counsel Report
- c. Operation Director's Report
- d. Engineering Report/Water Use Graphs
- e. Financial Report