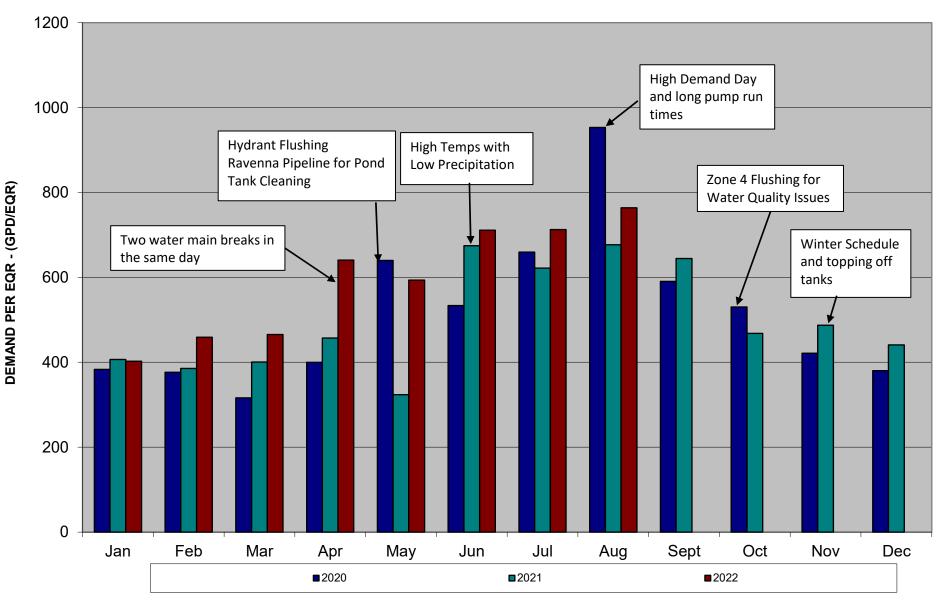

### IX. Staff Reports

- a. General Manager's Report
- b Legal Counsel Report
- c. Operation Director's Report
- d. Engineering Report/Water Use Graphs
- e. Financial Report