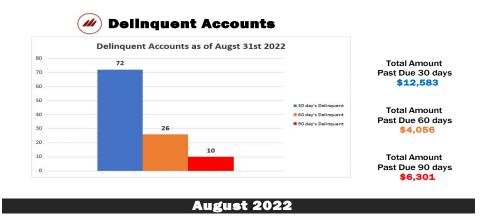

requires RWSD watering restrictions to be at least as stringent as the City's. This will require us to prohibit watering between 10-6 rather than or current 11-6.
- I have attached an article regarding an agreement on water conservation by several large providers throughout the Colorado basin states.

#### **Past Due Accounts:**

- As of August 31, we had 10 accounts with a past due balance of \$6,301, compared to 18 accounts with a past due balance of \$6,806 as of July 31.
- Nearly half of the past due balance is for one house under construction in Ravenna that has been contacted and committed to making payment.
- Eight (8) accounts were posted for shut-off on 9/6; service was shut-off at 2 residences: one that is vacant, and a second rental property that is under an eviction notice.





### Dominion Water and Sanitation District/Sterling Ranch:

- Day-to-day operations going well.
- We continue to provide temporary service to Sterling Ranch Filing 4. Dominion is billed for the normal cost for water treatment, and Sterling Ranch CAB is billed \$1.25/1,000 gallons to "wheel" the water through RWSD's system. Dominion's system to serve Filing 4 should be in place by November 30, 2022.
- There has been a rash of odor complaints from residents about the Dominion force main made to RWSD, CDPHE, EPA, and Douglas County. RWSD referred residents and agencies to Dominion staff.
- There were an additional 51 Certificates of Occupancy (CO) issued in Sterling Ranch in July bringing the total number of COs that have been issued in Sterling Ranch to 1,664 for a monthly Wastewater Opera