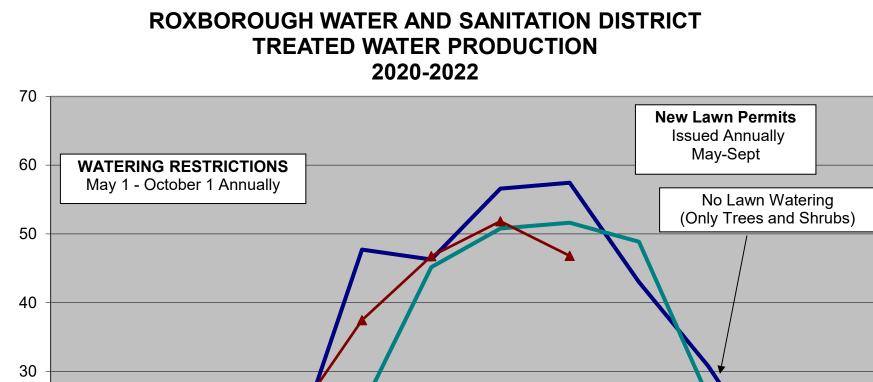

### IX. Staff Reports

- a. General Manager's Report
- b Legal Counsel Report
- c. Operation Director's Report
- d. Engineering Report/Water Use Graphs
- e. Financial Report