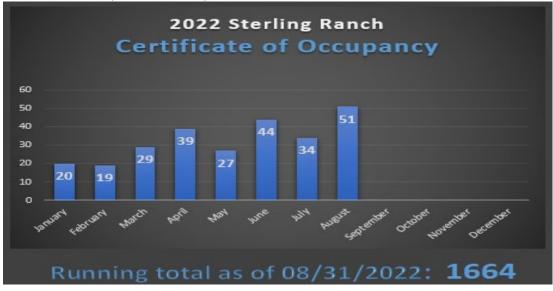

Day-to-day operations going well.
- We continue to provide temporary service to Sterling Ranch Filing 4. Dominion is billed for the normal cost for water treatment, and Sterling Ranch CAB is billed \$1.25/1,000 gallons to "wheel" the water through RWSD's system. Dominion's system to serve Filing 4 should be in place by November 30, 2022.
- There has been a rash of odor complaints from residents about the Dominion force main made to RWSD, CDPHE, EPA, and Douglas County. RWSD referred residents and agencies to Dominion staff.
- There were an additional 51 Certificates of Occupancy (CO) issued in Sterling Ranch in July bringing the total number of COs that have been issued in Sterling Ranch to 1,664 for a monthly Wastewater Operations Charge of \$33,280.
- Year to date development summary:





• Under the Purchase and Sale Agreement for the Wastewater Treatment Plant, RWSD tracks new building permits issued in Sterling Ranch. Dominion is invoiced \$300 for each residential equivalent building permit in the prior year.



### **Projects:**

- Work at the water treatment plant including the high-zone pump serving Dominion, restroom, office addition, Phase 2 of the backwash pond conversion, and new entrance is progressing slowly.
- The Rampart Range Road Transmission Main Replacement Project is progressing. The contractor worked overnight 9/1-2, and the District posted all nearby residents and provided ear plugs. Work in the northbound lanes should be complete and the road paved by the end of September.
  - Once work in the northbound lanes is complete, work will shift to the s