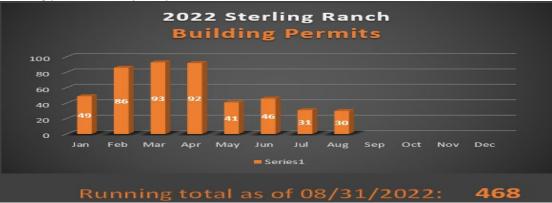

water through RWSD's system. Dominion's system to serve Filing 4 should be in place by November 30, 2022.
- There has been a rash of odor complaints from residents about the Dominion force main made to RWSD, CDPHE, EPA, and Douglas County. RWSD referred residents and agencies to Dominion staff.
- There were an additional 51 Certificates of Occupancy (CO) issued in Sterling Ranch in July bringing the total number of COs that have been issued in Sterling Ranch to 1,664 for a monthly Wastewater Operations Charge of \$33,280.
- Year to date development summary:





• Under the Purchase and Sale Agreement for the Wastewater Treatment Plant, RWSD tracks new building permits issued in Sterling Ranch. Dominion is invoiced \$300 for each residential equivalent building permit in the prior year.



### **Projects:**

- Work at the water treatment plant including the high-zone pump serving Dominion, restroom, office addition, Phase 2 of the backwash pond conversion, and new entrance is progressing slowly.
- The Rampart Range Road Transmission Main Replacement Project is progressing. The contractor worked overnight 9/1-2, and the District posted all nearby residents and provided ear plugs. Work in the northbound lanes should be complete and the road paved by the end of September.
  - Once work in the northbound lanes is complete, work will shift to the southbound lanes to complete the tie ins to the west. There may be additional overnight work.
  - Traffic control plans for the next phases of work are under development with Douglas County.
- Aurora is reviewing the proposed location