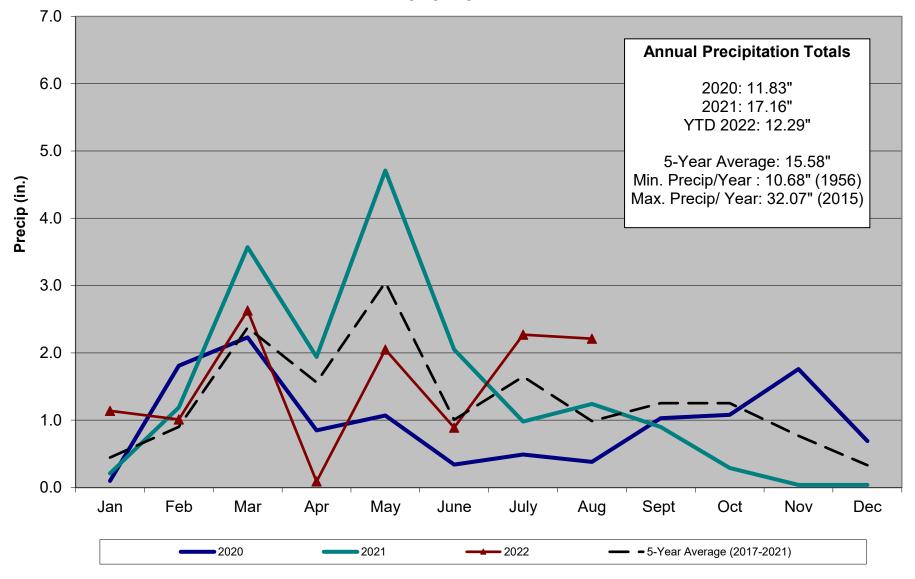

### IX. Staff Reports

- a. General Manager's Report
- b Legal Counsel Report
- c. Operation Director's Report
- d. Engineering Report/Water Use Graphs
- e. Financial Report