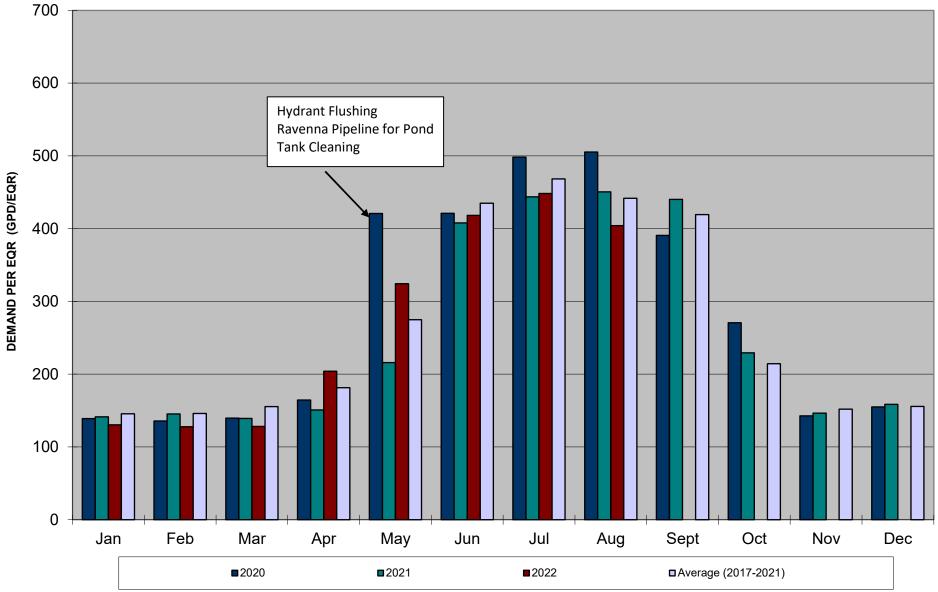

### IX. Staff Reports

- a. General Manager's Report
- b Legal Counsel Report
- c. Operation Director's Report
- d. Engineering Report/Water Use Graphs
- e. Financial Report