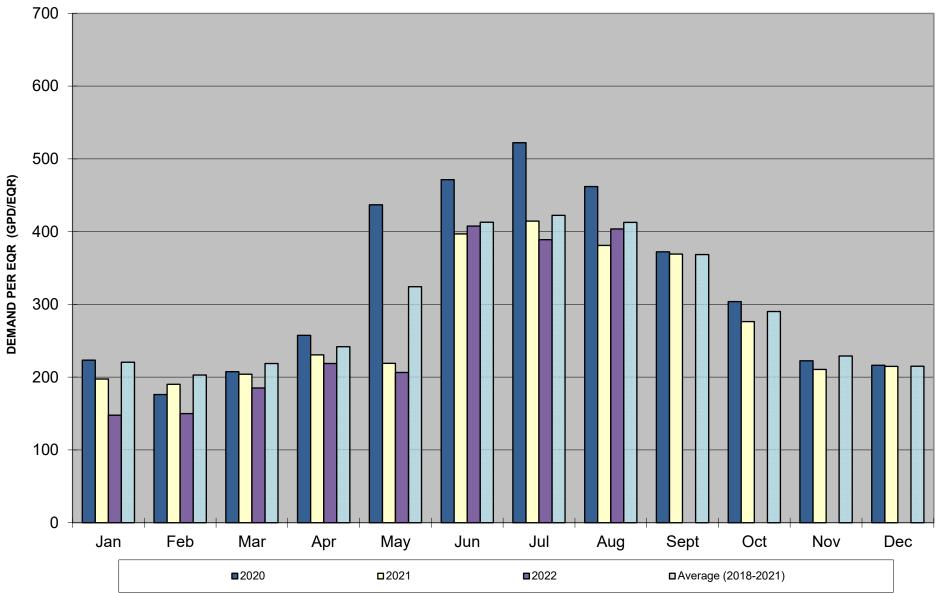

### IX. Staff Reports

- a. General Manager's Report
- b Legal Counsel Report
- c. Operation Director's Report
- d. Engineering Report/Water Use Graphs
- e. Financial Report