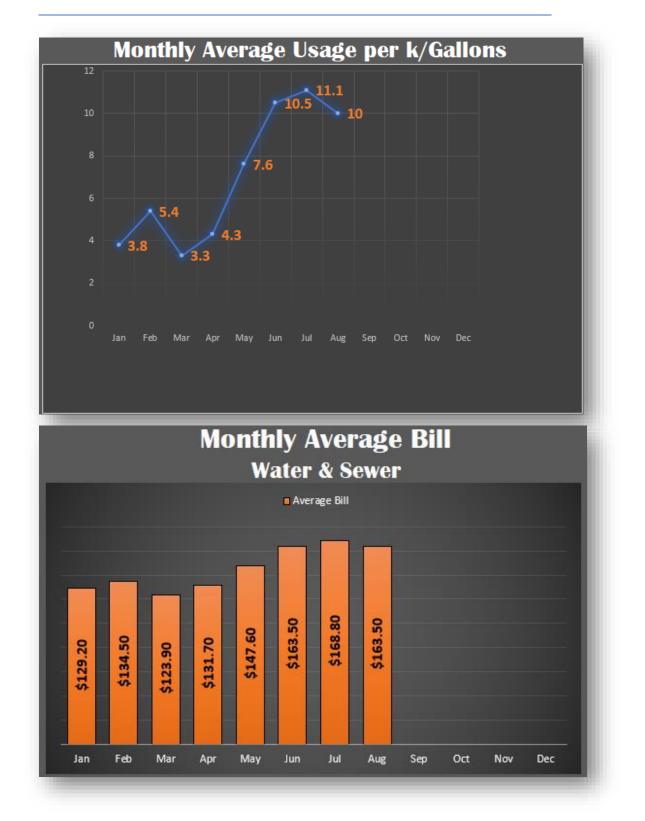

### IX. Staff Reports

- a. General Manager's Report
- b Legal Counsel Report
- c. Operation Director's Report
- d. Engineering Report/Water Use Graphs
- e. Financial Report